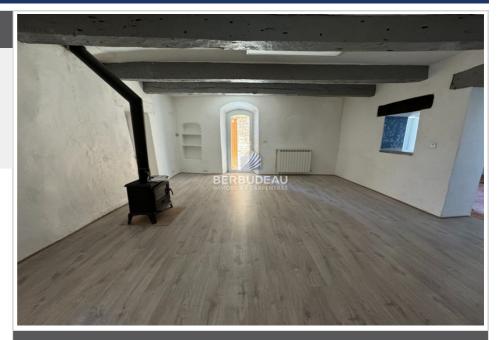

## House 1087 Saint-Christol

In a village between Mont Ventoux and the Lure mountain, stone house between the two main employers in the area (nursing home and army). In the basement there is a huge cellar in several parts, on the ground floor a kitchen open to the dining room and a living room with a wood stove, on the first floor there are two bedrooms and a bathroom. There are two 6 m<sup>2</sup> terraces in front of the kitchen and a 4 m<sup>2</sup> solarium in the largest bedroom. A low price for maximum character and space!