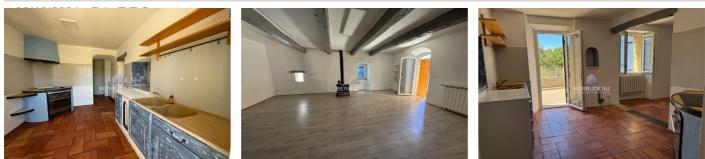

## House 1087 Saint-Christol

In a village between Mont Ventoux and the Lure mountain, stone house between the two main employers in the area (nursing home and army). In the basement there is a huge cellar in several parts, on the ground floor a kitchen open to the dining room and a living room with a wood stove, on the first floor there are two bedrooms and a bathroom. There are two 6 m<sup>2</sup> terraces in front of the kitchen and a 4 m<sup>2</sup> solarium in the largest bedroom. A low price for maximum character and space!