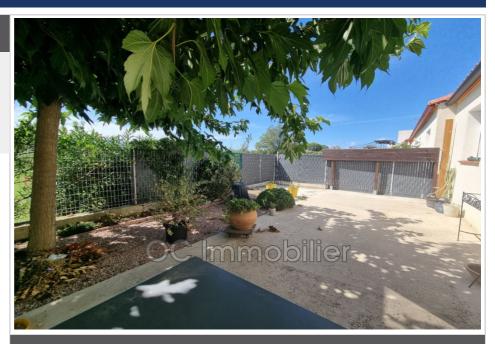

## Villa Elne

In Elne, in a pleasant subdivision, single-story villa comprising a beautiful living room with fitted kitchen, 2 bedrooms with closet, a third bedroom, 1 spacious bathroom with walk-in shower and separate toilet. The house is well located, with a clear view of the Albères It has reversible air conditioning, a garage with laundry area and a charming furnished outdoor space. Available end of April 2025: Visit without delay!!! Rent: €970 + €30 provision for household waste charges, reversible air conditioning maintenance) Security deposit: €970 Agency fees payable by the tenant: visit, preparation of file, drafting of lease and incoming inventory: €970 including incoming inventory Estimated annual energy costs for standard usage: between €659 and €891 per year. Average energy prices indexed to 2021 (including subscriptions) Information on the risks to which this property is exposed is available on the Géorisques website: www.georisques.gouv.fr