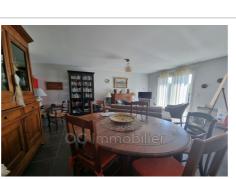

## Villa Elne

In Elne, in a pleasant subdivision, single-story villa comprising a beautiful living room with fitted kitchen, 2 bedrooms with closet, a third bedroom, 1 spacious bathroom with walk-in shower and separate toilet. The house is well located, with a clear view of the Albères It has reversible air conditioning, a garage with laundry area and a charming furnished outdoor space. Available end of April 2025: Visit without delay!!! Rent: €970 + €30 provision for household waste charges, reversible air conditioning maintenance) Security deposit: €970 Agency fees payable by the tenant: visit, preparation of file, drafting of lease and incoming inventory: €970 including incoming inventory Estimated annual energy costs for standard usage: between €659 and €891 per year. Average energy prices indexed to 2021 (including subscriptions) Information on the risks to which this property is exposed is available on the Géorisques website: www.georisques.gouv.fr