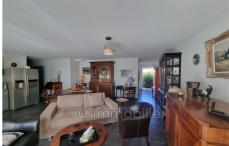

## Villa Elne

In Elne, in a pleasant subdivision, single-story villa comprising a beautiful living room with fitted kitchen, 2 bedrooms with closet, a third bedroom, 1 spacious bathroom with walk-in shower and separate toilet. The house is well located, with a clear view of the Albères It has reversible air conditioning, a garage with laundry area and a charming furnished outdoor space. Available end of April 2025: Visit without delay!!! Rent: €970 + €30 provision for household waste charges, reversible air conditioning maintenance) Security deposit: €970 Agency fees payable by the tenant: visit, preparation of file, drafting of lease and incoming inventory: €970 including incoming inventory Estimated annual energy costs for standard usage: between €659 and €891 per year. Average energy prices indexed to 2021 (including subscriptions) Information on the risks to which this property is exposed is available on the Géorisques website: www.georisques.gouv.fr