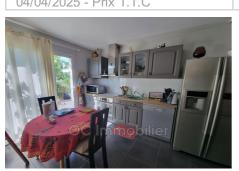

## Villa Elne

In Elne, in a pleasant subdivision, single-story villa comprising a beautiful living room with fitted kitchen, 2 bedrooms with closet, a third bedroom, 1 spacious bathroom with walk-in shower and separate toilet. The house is well located, with a clear view of the Albères It has reversible air conditioning, a garage with laundry area and a charming furnished outdoor space. Available end of April 2025: Visit without delay!!! Rent: €970 + €30 provision for household waste charges, reversible air conditioning maintenance) Security deposit: €970 Agency fees payable by the tenant: visit, preparation of file, drafting of lease and incoming inventory: €970 including incoming inventory Estimated annual energy costs for standard usage: between €659 and €891 per year. Average energy prices indexed to 2021 (including subscriptions) Information on the risks to which this property is exposed is available on the Géorisques website: www.georisques.gouv.fr