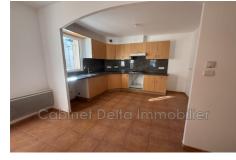

## House 605 Collobrières

It consists, on the ground floor, of a spacious living room with open kitchen, a pleasant bedroom, a shower room, a garage, a beautiful terrace and parking. Upstairs you will find three bright bedrooms, an elegant bathroom, a separate toilet and a pleasant balcony. An ideal property to enjoy life in the city center while benefiting from an outdoor space and parking. Available immediately. Information on the risks to which this property is exposed is available on the Géorisques website: www.georisques.gouv.fr