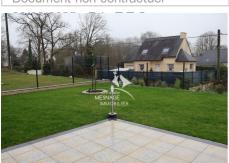

View: Jardin

Hot water: Aerothermie Inner condition: GOOD

Features:

Laundry room, double glazing, Bedroom on ground floor, CALM

Energy class (dpe): B

Emission of greenhouse gases (ges): A

## House 3877 Plouër-sur-Rance

For Rent at Christelle Mesnage - PLOUER SUR RANCE - beautiful contemporary house from 2024, new, offering a fitted kitchen open to the living room with access to the terrace, a master suite with shower room on the ground floor, 3 bedrooms, a bathroom with shower, 2 suspended toilets, a garage with laundry area and motorized door. All on a 429m² fenced plot. Available from March 15, 2025. Ref: 389L179M DPE: in progress GES: in progress RENT 1170€ + 80€ charges or 1250€ CC. The charges include an advance on the household waste tax (20€), maintenance of the aerothermal system (15€) and the alarm (45€). Security deposit: €1170 Agency fees for each of the lessor and tenant parties: €842.40 (including €561.60 for the preparation of the file, visit, drafting of the lease and €280.80 for the inventory of fixtures). Before requesting a visit, please send us a file by email with a presentation sheet with your contact details. Information on the risks to which this property is exposed is available on the website www.georisques.gouv.fr Find all our real estate listings on the website www.christellemesnage.com. A dynamic and professional agency that responds to all your requests for the sale of houses, apartments, land in the DINAN region or for all rentals. The Christelle Mesnage Immobilier agency welcomes you from Monday afternoon to Saturday evening for all your real estate projects in the DINAN