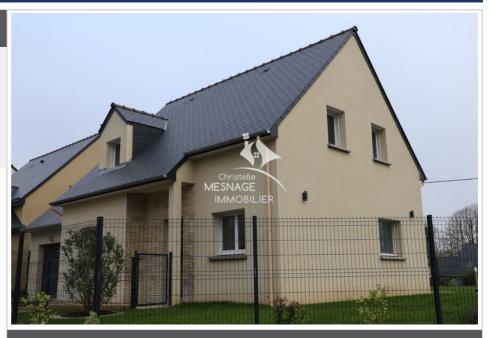

## House 3877 Plouër-sur-Rance

For Rent at Christelle Mesnage - PLOUER SUR RANCE - beautiful contemporary house from 2024, new, offering a fitted kitchen open to the living room with access to the terrace, a master suite with shower room on the ground floor, 3 bedrooms, a bathroom with shower, 2 suspended toilets, a garage with laundry area and motorized door. All on a 429m² fenced plot. Available from March 15, 2025. Ref: 389L179M DPE: in progress GES: in progress RENT 1170€ + 80€ charges or 1250€ CC. The charges include an advance on the household waste tax (20€), maintenance of the aerothermal system (15€) and the alarm (45€). Security deposit: €1170 Agency fees for each of the lessor and tenant parties: €842.40 (including €561.60 for the preparation of the file, visit, drafting of the lease and €280.80 for the inventory of fixtures). Before requesting a visit, please send us a file by email with a presentation sheet with your contact details. Information on the risks to which this property is exposed is available on the website www.georisques.gouv.fr Find all our real estate listings on the website www.christellemesnage.com. A dynamic and professional agency that responds to all your requests for the sale of houses, apartments, land in the DINAN region or for all rentals. The Christelle Mesnage Immobilier agency welcomes you from Monday afternoon to Saturday evening for all your real estate projects in the DINAN