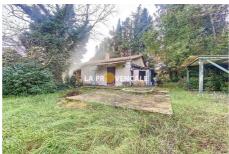

## House 24068 Fuveau

FUVEAU - 13710 - Your agency offers you exclusively, in a quiet and quality environment, a single-storey house which consists of an independent kitchen, shower room + WC, a bedroom, a laundry room, living room and a veranda. All on approximately 1099 m² of land. Renovation work to be expected. This file is extracted from the AMEPI file of which the agency is a member. The agency is thus authorized to exercise its activity in relation to the agency holding the mandate, at no additional cost to the purchaser. "Information on the risks to which this property is exposed is available on the Géorisques website: www.georisques.gouv.fr".