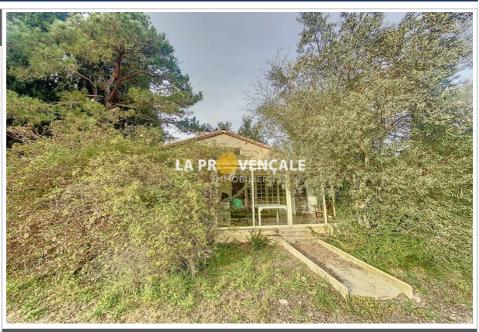

## House 24068 Fuveau

FUVEAU - 13710 - Your agency offers you exclusively, in a quiet and quality environment, a single-storey house which consists of an independent kitchen, shower room + WC, a bedroom, a laundry room, living room and a veranda. All on approximately 1099 m² of land. Renovation work to be expected. This file is extracted from the AMEPI file of which the agency is a member. The agency is thus authorized to exercise its activity in relation to the agency holding the mandate, at no additional cost to the purchaser. "Information on the risks to which this property is exposed is available on the Géorisques website: www.georisques.gouv.fr".