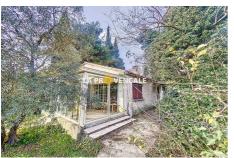

## House 24068 Fuveau

FUVEAU - 13710 - Your agency offers you exclusively, in a quiet and quality environment, a single-storey house which consists of an independent kitchen, shower room + WC, a bedroom, a laundry room, living room and a veranda. All on approximately 1099 m² of land. Renovation work to be expected. This file is extracted from the AMEPI file of which the agency is a member. The agency is thus authorized to exercise its activity in relation to the agency holding the mandate, at no additional cost to the purchaser. "Information on the risks to which this property is exposed is available on the Géorisques website: www.georisques.gouv.fr".