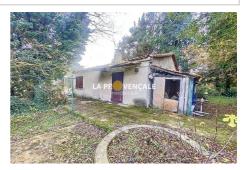

## Contact agency La Provençale Gréasque

2 route de la chapelle 13850 Gréasque

04 42 69 94 94 / greasque@la-provencale.net

For sale house 3 rooms Surface : 55 m²

Surface of the land: 1099 m<sup>2</sup> Year of construction: 1969

Exposition: Sud est
View: Campagne
Hot water: Electrique
Inner condition: to renovate
External condition: a refresh

Couverture: tiling

## Features:

Wood windows, single glazing, Bedroom on ground floor

1 bedroom

1 terrace

1 show er

1 WC

2 parkings

Energy class (dpe): F

## House 24068 Fuveau

FUVEAU - 13710 - Your agency offers you exclusively, in a quiet and quality environment, a single-storey house which consists of an independent kitchen, shower room + WC, a bedroom, a laundry room, living room and a veranda. All on approximately 1099 m² of land. Renovation work to be expected. This file is extracted from the AMEPI file of which the agency is a member. The agency is thus authorized to exercise its activity in relation to the agency holding the mandate, at no additional cost to the purchaser. "Information on the risks to which this property is exposed is available on the Géorisques website: www.georisques.gouv.fr".