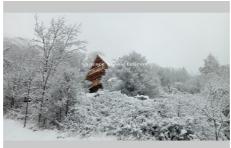

## Chalet 2302 Villars-Colmars

On the heights of Villars-Colmars, you will appreciate the view from this atypical wooden chalet, built in 2022 with biosourced materials. The chalet is organized on 3 plans of 35 m2 for a living area of 75 m2 and a garage of 15 m2 potentially convertible into a bedroom. On the ground floor room to be converted (ex-garage) and bathroom, on Level 1 Living room/Kitchen and on level 2 large dormitory room potentially convertible into two bedrooms. This recent chalet has the latest generation energy features and large bay windows. It has a large plot of land of 1840.2 m² with no direct view.