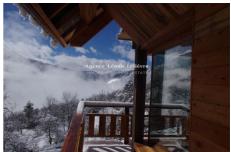

## Chalet 2302 Villars-Colmars

On the heights of Villars-Colmars, you will appreciate the view from this atypical wooden chalet, built in 2022 with biosourced materials. The chalet is organized on 3 plans of 35 m2 for a living area of 75 m2 and a garage of 15 m2 potentially convertible into a bedroom. On the ground floor room to be converted (ex-garage) and bathroom, on Level 1 Living room/Kitchen and on level 2 large dormitory room potentially convertible into two bedrooms. This recent chalet has the latest generation energy features and large bay windows. It has a large plot of land of 1840.2 m² with no direct view.