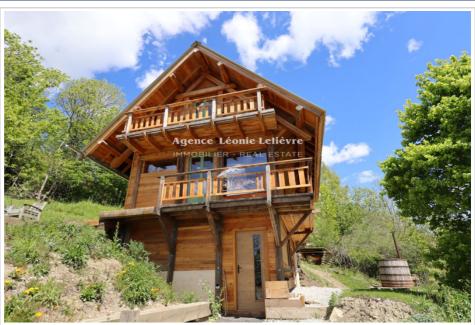

## Chalet 2302 Villars-Colmars

On the heights of Villars-Colmars, you will appreciate the view from this atypical wooden chalet, built in 2022 with biosourced materials. The chalet is organized on 3 plans of 35 m2 for a living area of 75 m2 and a garage of 15 m2 potentially convertible into a bedroom. On the ground floor room to be converted (ex-garage) and bathroom, on Level 1 Living room/Kitchen and on level 2 large dormitory room potentially convertible into two bedrooms. This recent chalet has the latest generation energy features and large bay windows. It has a large plot of land of 1840.2 m² with no direct view.