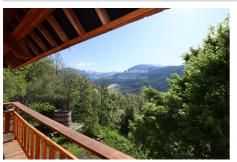

## Chalet 2302 Villars-Colmars

On the heights of Villars-Colmars, you will appreciate the view from this atypical wooden chalet, built in 2022 with biosourced materials. The chalet is organized on 3 plans of 35 m2 for a living area of 75 m2 and a garage of 15 m2 potentially convertible into a bedroom. On the ground floor room to be converted (ex-garage) and bathroom, on Level 1 Living room/Kitchen and on level 2 large dormitory room potentially convertible into two bedrooms. This recent chalet has the latest generation energy features and large bay windows. It has a large plot of land of 1840.2 m² with no direct view.