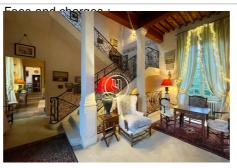

## Property 3920 Saint-Rémy-de-Provence

In a bucolic setting, surrounded by 18 hectares of olive trees, this superb olivegrowing estate is surrounded by a majestic manor house. As soon as you enter the property, the tone is set by the impressive old, delicately crafted gate, behind which visitors can make out an elegant façade, flanked by a double staircase at the foot of which stretches an esplanade shaded by old plane trees. A true Provencal dream. The main mas is organized around a monumental staircase that leads to the main rooms on the main floor: large living room, dining room, kitchen, scullery, study, master suite with bathroom and shower room, other suite. A service staircase also leads to the kitchen and to a bedroom with en-suite bathroom. On the second floor, two further bedrooms and two bathrooms. On the first floor, an orangery, a bedroom with bathroom, a linen room, a through entrance, another bedroom with bathroom. On the living side, the main house is complemented by an 80m2 janitor's cottage, conveniently located near the entrance and parking areas. On the farm side (no longer in operation), a 300m2 hangar can be used to house equipment and set up a possible sales area. Close to all amenities and various access points, including the Avignon TGV train station. A rare place, with a unique Provencal essence, a project for amateurs. On request ECD janitor's house: 191 kWh/m2/year and 5 kg CO2/m2/year