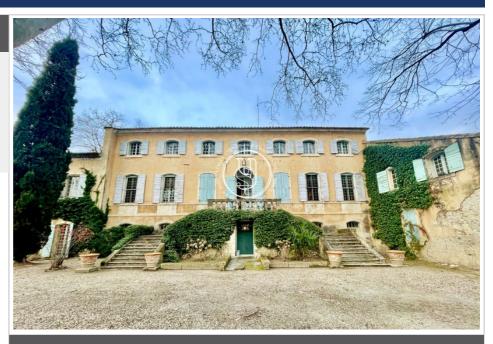

## Property 3920 Saint-Rémy-de-Provence

In a bucolic setting, surrounded by 18 hectares of olive trees, this superb olivegrowing estate is surrounded by a majestic manor house. As soon as you enter the property, the tone is set by the impressive old, delicately crafted gate, behind which visitors can make out an elegant façade, flanked by a double staircase at the foot of which stretches an esplanade shaded by old plane trees. A true Provencal dream. The main mas is organized around a monumental staircase that leads to the main rooms on the main floor: large living room, dining room, kitchen, scullery, study, master suite with bathroom and shower room, other suite. A service staircase also leads to the kitchen and to a bedroom with en-suite bathroom. On the second floor, two further bedrooms and two bathrooms. On the first floor, an orangery, a bedroom with bathroom, a linen room, a through entrance, another bedroom with bathroom. On the living side, the main house is complemented by an 80m2 janitor's cottage, conveniently located near the entrance and parking areas. On the farm side (no longer in operation), a 300m2 hangar can be used to house equipment and set up a possible sales area. Close to all amenities and various access points, including the Avignon TGV train station. A rare place, with a unique Provencal essence, a project for amateurs. On request ECD janitor's house: 191 kWh/m2/year and 5 kg CO2/m2/year