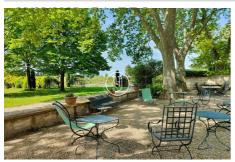

## Property 3920 Saint-Rémy-de-Provence

In a bucolic setting, surrounded by 18 hectares of olive trees, this superb olivegrowing estate is surrounded by a majestic manor house. As soon as you enter the property, the tone is set by the impressive old, delicately crafted gate, behind which visitors can make out an elegant façade, flanked by a double staircase at the foot of which stretches an esplanade shaded by old plane trees. A true Provencal dream. The main mas is organized around a monumental staircase that leads to the main rooms on the main floor: large living room, dining room, kitchen, scullery, study, master suite with bathroom and shower room, other suite. A service staircase also leads to the kitchen and to a bedroom with en-suite bathroom. On the second floor, two further bedrooms and two bathrooms. On the first floor, an orangery, a bedroom with bathroom, a linen room, a through entrance, another bedroom with bathroom. On the living side, the main house is complemented by an 80m2 janitor's cottage, conveniently located near the entrance and parking areas. On the farm side (no longer in operation), a 300m2 hangar can be used to house equipment and set up a possible sales area. Close to all amenities and various access points, including the Avignon TGV train station. A rare place, with a unique Provencal essence, a project for amateurs. On request ECD janitor's house: 191 kWh/m2/year and 5 kg CO2/m2/year