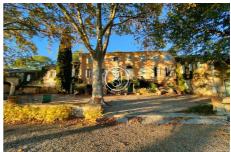

## Property 3920 Saint-Rémy-de-Provence

In a bucolic setting, surrounded by 18 hectares of olive trees, this superb olivegrowing estate is surrounded by a majestic manor house. As soon as you enter the property, the tone is set by the impressive old, delicately crafted gate, behind which visitors can make out an elegant façade, flanked by a double staircase at the foot of which stretches an esplanade shaded by old plane trees. A true Provencal dream. The main mas is organized around a monumental staircase that leads to the main rooms on the main floor: large living room, dining room, kitchen, scullery, study, master suite with bathroom and shower room, other suite. A service staircase also leads to the kitchen and to a bedroom with en-suite bathroom. On the second floor, two further bedrooms and two bathrooms. On the first floor, an orangery, a bedroom with bathroom, a linen room, a through entrance, another bedroom with bathroom. On the living side, the main house is complemented by an 80m2 janitor's cottage, conveniently located near the entrance and parking areas. On the farm side (no longer in operation), a 300m2 hangar can be used to house equipment and set up a possible sales area. Close to all amenities and various access points, including the Avignon TGV train station. A rare place, with a unique Provencal essence, a project for amateurs. On request ECD janitor's house: 191 kWh/m2/year and 5 kg CO2/m2/year