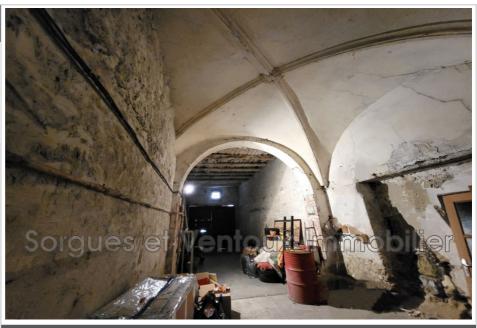

## Contact agency Sorgues et Ventoux Immobilier

23 quai Rouget de Lisle 84800 L'Isle-sur-la-Sorgue

04 90 21 28 60 / gsv@sorguesetventoux.com

For sale mansion 10 rooms

Surface: 237 m²

Surface of the living: 21 m<sup>2</sup> Surface of the land: 164 m<sup>2</sup> Year of construction: 1650 Exposition: Est ouest View: Citadine

Hot water : Bectrique
Inner condition : to renovate
External condition : to renovate

Couverture: tiling

Features : CALM

1 garage

Document non contractuel 03/07/2025 - Prix T.T.C