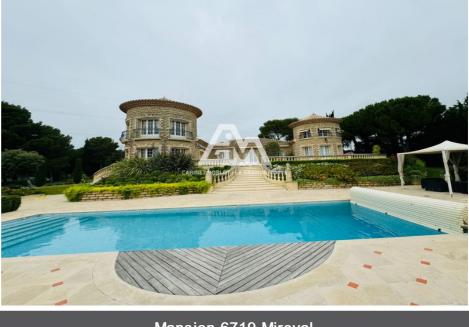

## Mansion 6719 Mireval

In Mireval, commune of Hérault, 15 km from Montpellier - Mansion of 460 m² on a plot of 2.5 hectares plus an independent villa of 155 m<sup>2</sup> - Facing the sea with a panoramic view - The property main has eight suites, lounge, living room with a tower, master suite with an office in the 2nd tower - A large terrace to the south overlooking the swimming pool, a pool house and two large garages, cinema room, billiard room, several rooms bathroom and toilet - The independent villa includes 4 bedrooms, living room with fireplace, kitchen, 2 bathrooms, toilet, terrace - The land is superbly maintained - 5 minutes walk from the village center Fees and charges: