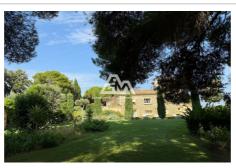

Surface of the land: 25000 m2

Exposition: Sud

View: Mer panoramique

Hot water: Gaz

Inner condition: very good condition External condition: exceptional

## Mansion 6719 Mireval

In Mireval, commune of Hérault, 15 km from Montpellier - Mansion of 460 m² on a plot of 2.5 hectares plus an independent villa of 155 m<sup>2</sup> - Facing the sea with a panoramic view - The property main has eight suites, lounge, living room with a tower, master suite with an office in the 2nd tower - A large terrace to the south overlooking the swimming pool, a pool house and two large garages, cinema room, billiard room, several rooms bathroom and toilet - The independent villa includes 4 bedrooms, living room with fireplace, kitchen, 2 bathrooms, toilet, terrace - The land is superbly maintained - 5 minutes walk from the village center Fees and charges: