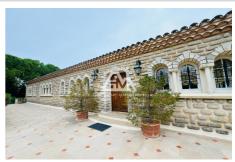

## Price on request

Contact agency

Agence de la Grande Motte - Cabinet NOBLOT

13 place des Cosmonautes 34280 La Grande Motte 04 67 56 52 47 / bernardnoblot@orange.fr

For sale mansion

14 rooms

Surface: 650 m²

## Mansion 6719 Mireval

In Mireval, commune of Hérault, 15 km from Montpellier - Mansion of 460 m² on a plot of 2.5 hectares plus an independent villa of 155 m<sup>2</sup> - Facing the sea with a panoramic view - The property main has eight suites, lounge, living room with a tower, master suite with an office in the 2nd tower - A large terrace to the south overlooking the swimming pool, a pool house and two large garages, cinema room, billiard room, several rooms bathroom and toilet - The independent villa includes 4 bedrooms, living room with fireplace, kitchen, 2 bathrooms, toilet, terrace - The land is superbly maintained - 5 minutes walk from the village center Fees and charges: