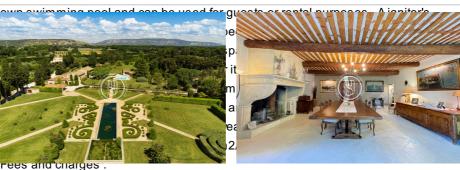

## Property 3688 Eygalières

An incredible pleasure estate in the heart of the Alpilles, near Eygalières and Saint-Rémy-de-Provence. The property comprises a main farmhouse (578m2) with formal garden and various ponds, a janitor's cottage (132m2 with 3 bedrooms and living room), a guest farmhouse (308m2 with 6 bedrooms and 2 living rooms) with private entrance and swimming pool, and a large hangar to develop an olivegrowing or other activity. The main farmhouse features vast reception rooms with preserved character (beams and large fireplace), a large professional kitchen and a summer dining room. Upstairs, a number of bedrooms, all air-conditioned and en suite, and an apartment with independent staircase, enabling the property to be adapted to suit individual needs. Large 3-car garage, laundry area and, still on the first floor, a large office space or another independent apartment (F3 possible). Plenty of storage space, pool house and separate pool area. This first living space (with another independent access from the estate's main entrance) continues into a beautiful park, with a small pond and a full-length pool surrounded by superb embroidery. kennel, other parking possibilities. The entire estate is planted with beautiful Provencal vegetation, like a jewel in the center of a 4500-ft olive grove. A second farmhouse, also renovated (with another independent access), comprises two dwellings (150m2 each) on two levels: 3 bedrooms each. This space has its