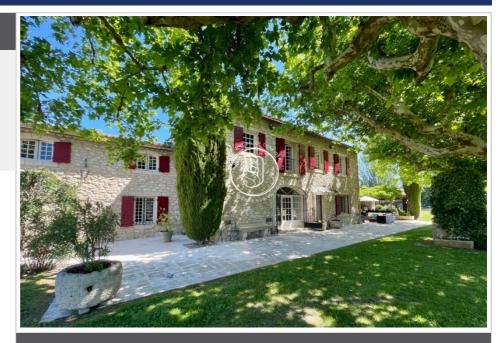

## Property 3688 Eygalières

An incredible pleasure estate in the heart of the Alpilles, near Eygalières and Saint-Rémy-de-Provence. The property comprises a main farmhouse (578m2) with formal garden and various ponds, a janitor's cottage (132m2 with 3 bedrooms and living room), a guest farmhouse (308m2 with 6 bedrooms and 2 living rooms) with private entrance and swimming pool, and a large hangar to develop an olivegrowing or other activity. The main farmhouse features vast reception rooms with preserved character (beams and large fireplace), a large professional kitchen and a summer dining room. Upstairs, a number of bedrooms, all air-conditioned and en suite, and an apartment with independent staircase, enabling the property to be adapted to suit individual needs. Large 3-car garage, laundry area and, still on the first floor, a large office space or another independent apartment (F3 possible). Plenty of storage space, pool house and separate pool area. This first living space (with another independent access from the estate's main entrance) continues into a beautiful park, with a small pond and a full-length pool surrounded by superb embroidery. kennel, other parking possibilities. The entire estate is planted with beautiful Provencal vegetation, like a jewel in the center of a 4500-ft olive grove. A second farmhouse, also renovated (with another independent access), comprises two dwellings (150m2 each) on two levels: 3 bedrooms each. This space has its