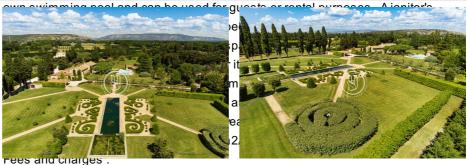

## Property 3688 Saint-Rémy-de-Provence

An incredible pleasure estate in the heart of the Alpilles, near Eygalières and Saint-Rémy-de-Provence. The property comprises a main farmhouse (578m2) with formal garden and various ponds, a janitor's cottage (132m2 with 3 bedrooms and living room), a guest farmhouse (308m2 with 6 bedrooms and 2 living rooms) with private entrance and swimming pool, and a large hangar to develop an olivegrowing or other activity. The main farmhouse features vast reception rooms with preserved character (beams and large fireplace), a large professional kitchen and a summer dining room. Upstairs, a number of bedrooms, all air-conditioned and en suite, and an apartment with independent staircase, enabling the property to be adapted to suit individual needs. Large 3-car garage, laundry area and, still on the first floor, a large office space or another independent apartment (F3 possible). Plenty of storage space, pool house and separate pool area. This first living space (with another independent access from the estate's main entrance) continues into a beautiful park, with a small pond and a full-length pool surrounded by superb embroidery. kennel, other parking possibilities. The entire estate is planted with beautiful Provencal vegetation, like a jewel in the center of a 4500-ft olive grove. A second farmhouse, also renovated (with another independent access), comprises two dwellings (150m2 each) on two levels: 3 bedrooms each. This space has its