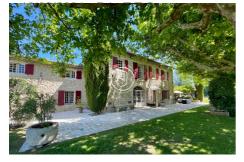

## Property 3688 Saint-Rémy-de-Provence

An incredible pleasure estate in the heart of the Alpilles, near Eygalières and Saint-Rémy-de-Provence. The property comprises a main farmhouse (578m2) with formal garden and various ponds, a janitor's cottage (132m2 with 3 bedrooms and living room), a guest farmhouse (308m2 with 6 bedrooms and 2 living rooms) with private entrance and swimming pool, and a large hangar to develop an olivegrowing or other activity. The main farmhouse features vast reception rooms with preserved character (beams and large fireplace), a large professional kitchen and a summer dining room. Upstairs, a number of bedrooms, all air-conditioned and en suite, and an apartment with independent staircase, enabling the property to be adapted to suit individual needs. Large 3-car garage, laundry area and, still on the first floor, a large office space or another independent apartment (F3 possible). Plenty of storage space, pool house and separate pool area. This first living space (with another independent access from the estate's main entrance) continues into a beautiful park, with a small pond and a full-length pool surrounded by superb embroidery. kennel, other parking possibilities. The entire estate is planted with beautiful Provencal vegetation, like a jewel in the center of a 4500-ft olive grove. A second farmhouse, also renovated (with another independent access), comprises two dwellings (150m2 each) on two levels: 3 bedrooms each. This space has its