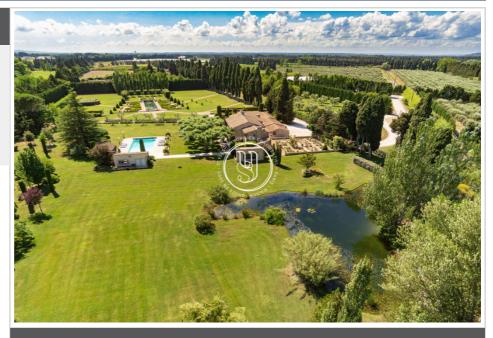

## Property 3688 Saint-Rémy-de-Provence

An incredible pleasure estate in the heart of the Alpilles, near Eygalières and Saint-Rémy-de-Provence. The property comprises a main farmhouse (578m2) with formal garden and various ponds, a janitor's cottage (132m2 with 3 bedrooms and living room), a guest farmhouse (308m2 with 6 bedrooms and 2 living rooms) with private entrance and swimming pool, and a large hangar to develop an olivegrowing or other activity. The main farmhouse features vast reception rooms with preserved character (beams and large fireplace), a large professional kitchen and a summer dining room. Upstairs, a number of bedrooms, all air-conditioned and en suite, and an apartment with independent staircase, enabling the property to be adapted to suit individual needs. Large 3-car garage, laundry area and, still on the first floor, a large office space or another independent apartment (F3 possible). Plenty of storage space, pool house and separate pool area. This first living space (with another independent access from the estate's main entrance) continues into a beautiful park, with a small pond and a full-length pool surrounded by superb embroidery. kennel, other parking possibilities. The entire estate is planted with beautiful Provencal vegetation, like a jewel in the center of a 4500-ft olive grove. A second farmhouse, also renovated (with another independent access), comprises two dwellings (150m2 each) on two levels: 3 bedrooms each. This space has its