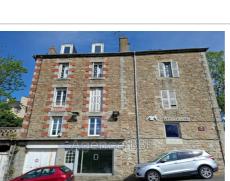

**Inner condition**: to renovate **External condition**: GOOD

Couverture: slate

1 garage

## Ideal investor 8678-22 Quintin

IDEAL INVESTOR: Facing the Château and Lake QUINTIN (20km south-west of Saint-Brieuc) in this historic city which has 3,000 inhabitants: BUILDING of character in stone under slates: Ground floor + 2 levels + convertible attic. Total surface area of 500m² + a garage and a store of 36m² free of any occupation. The ground floor with a surface area of 90m² is currently rented. The whole is to be renovated and redistributed to create 6 apartments. 4 T2 type apartments on the 1st and 2nd floor, and 2 studios on the 3rd floor in the attic (architect's plans can be sent). The first priority being the repair of the roof. Demolition work has started, and materials (slates, skylights, etc.) are on site. Rental value: €60,000 / year. Collective sanitation with mains sewer Property tax: €2,374/year Price: €210,000 HAI (fees payable by the seller) Contact: Danielle STEENS: 06 28 49 44 22 − 04 97 22 24 83 Commercial agent: siret number: 398 390 831 000 53