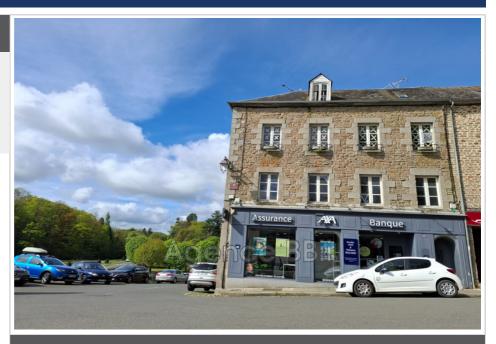

## Ideal investor 8678-22 Quintin

IDEAL INVESTOR: Facing the Château and Lake QUINTIN (20km south-west of Saint-Brieuc) in this historic city which has 3,000 inhabitants: BUILDING of character in stone under slates: Ground floor + 2 levels + convertible attic. Total surface area of 500m² + a garage and a store of 36m² free of any occupation. The ground floor with a surface area of 90m² is currently rented. The whole is to be renovated and redistributed to create 6 apartments. 4 T2 type apartments on the 1st and 2nd floor, and 2 studios on the 3rd floor in the attic (architect's plans can be sent). The first priority being the repair of the roof. Demolition work has started, and materials (slates, skylights, etc.) are on site. Rental value: €60,000 / year. Collective sanitation with mains sewer Property tax: €2,374/year Price: €210,000 HAI (fees payable by the seller) Contact: Danielle STEENS: 06 28 49 44 22 − 04 97 22 24 83 Commercial agent: siret number: 398 390 831 000 53