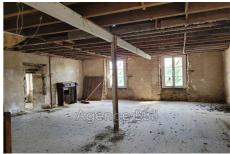

## Ideal investor 8678-23 Quintin

IDEAL INVESTOR: Facing the Château and Lake QUINTIN (20km south-west of Saint-Brieuc) in this historic city which has 3,000 inhabitants: BUILDING of character in stone under slates: Ground floor + 2 levels + convertible attic. Total surface area of  $500m^2$  + a garage and a store of  $36m^2$  free of any occupation. The ground floor with a surface area of  $90m^2$  is currently rented. The whole is to be renovated and redistributed to create 6 apartments. 4 T2 type apartments on the 1st and 2nd floor, and 2 studios on the 3rd floor in the attic (architect's plans can be sent). The first priority being the repair of the roof. Demolition work has started, and materials (slates, skylights, etc.) are on site. Rental value: €60,000 / year. Collective sanitation with mains sewer Property tax: €2,374/year Price: €210,000 HAI (fees payable by the seller) Contact: Danielle STEENS: 06 28 49 44 22 – 04 97 22 24 83 Commercial agent: siret number: 398 390 831 000 53 Fees and charges : 171 000 € fees included