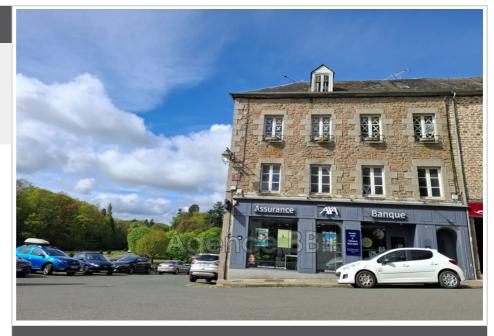

## Ideal investor 8678-23 Quintin

IDEAL INVESTOR: Facing the Château and Lake QUINTIN (20km south-west of Saint-Brieuc) in this historic city which has 3,000 inhabitants: BUILDING of character in stone under slates: Ground floor + 2 levels + convertible attic. Total surface area of  $500m^2$  + a garage and a store of  $36m^2$  free of any occupation. The ground floor with a surface area of  $90m^2$  is currently rented. The whole is to be renovated and redistributed to create 6 apartments. 4 T2 type apartments on the 1st and 2nd floor, and 2 studios on the 3rd floor in the attic (architect's plans can be sent). The first priority being the repair of the roof. Demolition work has started, and materials (slates, skylights, etc.) are on site. Rental value: €60,000 / year. Collective sanitation with mains sewer Property tax: €2,374/year Price: €210,000 HAI (fees payable by the seller) Contact: Danielle STEENS: 06 28 49 44 22 – 04 97 22 24 83 Commercial agent: siret number: 398 390 831 000 53 Fees and charges : 171 000 € fees included