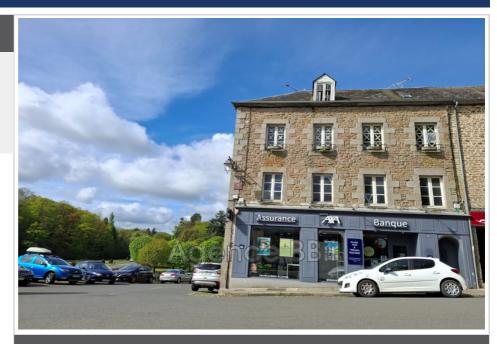

## Ideal investor 8678-33 Quintin

IDEAL INVESTOR: Facing the Château and Lake QUINTIN (20km south-west of Saint-Brieuc) in this historic city which has 3,000 inhabitants: BUILDING of character in stone under slates: Ground floor + 2 levels + convertible attic. Total surface area of 500m² + a garage and a store of 36m² free of any occupation. The ground floor with a surface area of 90m² is currently rented. The whole is to be renovated and redistributed to create 6 apartments. 4 T2 type apartments on the 1st and 2nd floor, and 2 studios on the 3rd floor in the attic (architect's plans can be sent). The first priority being the repair of the roof. Demolition work has started, and materials (slates, skylights, etc.) are on site. Rental value: €60,000 / year. Collective sanitation with mains sewer Property tax: €2,374/year Price: €210,000 HAI (fees payable by the seller) Contact: Danielle STEENS: 06 28 49 44 22 − 04 97 22 24 83 Commercial agent: siret number: 398 390 831 000 53