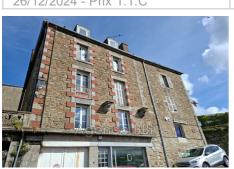

## Ideal investor 8678-33 Quintin

IDEAL INVESTOR: Facing the Château and Lake QUINTIN (20km south-west of Saint-Brieuc) in this historic city which has 3,000 inhabitants: BUILDING of character in stone under slates: Ground floor + 2 levels + convertible attic. Total surface area of 500m² + a garage and a store of 36m² free of any occupation. The ground floor with a surface area of 90m² is currently rented. The whole is to be renovated and redistributed to create 6 apartments. 4 T2 type apartments on the 1st and 2nd floor, and 2 studios on the 3rd floor in the attic (architect's plans can be sent). The first priority being the repair of the roof. Demolition work has started, and materials (slates, skylights, etc.) are on site. Rental value: €60,000 / year. Collective sanitation with mains sewer Property tax: €2,374/year Price: €210,000 HAI (fees payable by the seller) Contact: Danielle STEENS: 06 28 49 44 22 − 04 97 22 24 83 Commercial agent: siret number: 398 390 831 000 53