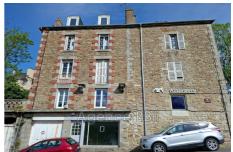

## Ideal investor 8678-33 Quintin

IDEAL INVESTOR: Facing the Château and Lake QUINTIN (20km south-west of Saint-Brieuc) in this historic city which has 3,000 inhabitants: BUILDING of character in stone under slates: Ground floor + 2 levels + convertible attic. Total surface area of 500m² + a garage and a store of 36m² free of any occupation. The ground floor with a surface area of 90m² is currently rented. The whole is to be renovated and redistributed to create 6 apartments. 4 T2 type apartments on the 1st and 2nd floor, and 2 studios on the 3rd floor in the attic (architect's plans can be sent). The first priority being the repair of the roof. Demolition work has started, and materials (slates, skylights, etc.) are on site. Rental value: €60,000 / year. Collective sanitation with mains sewer Property tax: €2,374/year Price: €210,000 HAI (fees payable by the seller) Contact: Danielle STEENS: 06 28 49 44 22 − 04 97 22 24 83 Commercial agent: siret number: 398 390 831 000 53