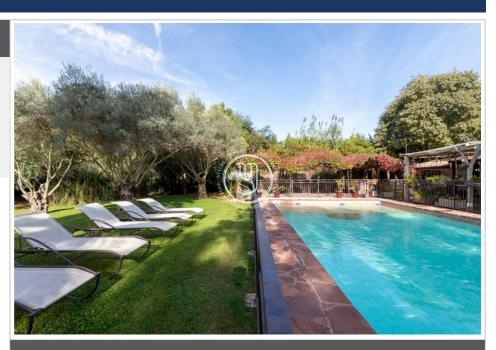

## Features:

POOL, AIR CONDITIONING, double glazing, Automatic Watering, Laundry room, Automatic gate

18 bedroom2 garage40 parkings

Energy class (dpe) : D

Emission of greenhouse gases (ges) :  $\ensuremath{\mathsf{B}}$ 

## House 3643 Montpellier

At the gateway to Montpellier, a vast building of over 580 m2 with a 46 m2 guest house and several small outbuildings, all set in magnificent grounds of over 9000 m2... Currently organized into several apartments in perfect condition with reversible air-conditioning, this idyllic location lends itself perfectly to a family reunion, an accommodation activity or simply a magnificent individual property... First-rate location close to shops, with fast access to the airport and TVG station, the freeway and future tramway, and not forgetting the proximity of the beach road...