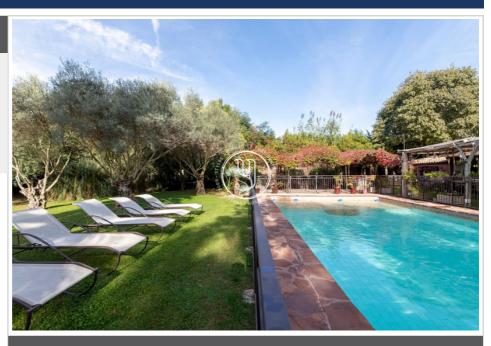

## Features:

POOL, AIR CONDITIONING, double glazing, Automatic Watering, Laundry room, Automatic gate

18 bedroom2 garage40 parkings

Energy class (dpe) : D

Emission of greenhouse gases (ges) :  $\ensuremath{\mathsf{B}}$ 

## House 3643 Montpellier

At the gateway to Montpellier, a vast building of over 580 m2 with a 46 m2 guest house and several small outbuildings, all set in magnificent grounds of over 9000 m2... Currently organized into several apartments in perfect condition with reversible air-conditioning, this idyllic location lends itself perfectly to a family reunion, an accommodation activity or simply a magnificent individual property... First-rate location close to shops, with fast access to the airport and TVG station, the freeway and future tramway, and not forgetting the proximity of the beach road...