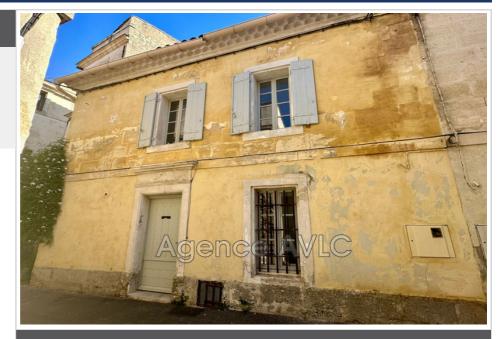

## Townhouse 272 Arles

The AVLC agency invites you to discover a semi-detached 3-room townhouse in the heart of the historic district of La Roquette. It offers you on the ground floor a large entrance hall, a bedroom, a bathroom with toilet. On the first floor you will find a large bright living room with an equipped American kitchen. On the top floor, a master suite with shower and separate toilet. A cellar and a skylight complete the whole. The living area is 86 m2. You will be close to shops, schools and universities. The SNCF train station is a 5-minute walk away.