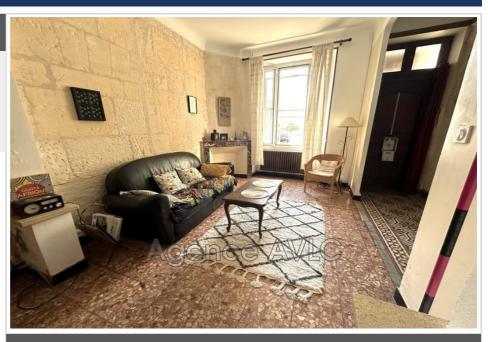

## Townhouse 258 Arles

5 minutes from the Luma tower in the Mouleyres district, a charming 63 m² town house facing south to enjoy beautiful natural light. In addition to the character of this charming residence, you will appreciate its city view. It is built on 2 levels and has 2 bedrooms, 1 bathroom, 1 shower room, 2 toilets and a courtyard sheltered from view. It also includes an independent kitchen, a 21m² living room and an interior condition to refresh to give free rein to your imagination. The gas heating and hot water system ensures your comfort. The sanitation is mains drainage. Among the other services, the house offers double glazing. A semi-detached property that deserves your attention!