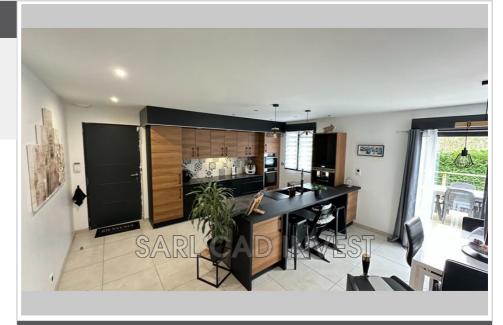

## Mansion 1172 Azay-le-Rideau

EXCLUSIVE!!!! Magnificent character house, completely renovated (interior and exterior) Everything is new, very nice amenities. 120m2 of living space, large wooden terrace, garden and garage. Close to Azayle Rideau and Saché. On the ground floor: Entrance, open plan fitted and equipped kitchen, dining room, spacious living room with pellet stove, fitted laundry room, garage (can be converted into an additional bedroom). Separate toilet Upstairs: Clearance - games room 2 bedrooms, one of which is 19.50m2, dressing room, office, magnificent bathroom with bathtub, shower and toilet. Air conditioning Tel: 06 07 32 94 07