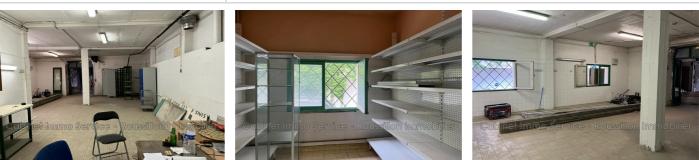

## Ideal investor 14586 Céret

Ideally located on the main artery downtown, real estate building consisting of a dwelling house with a rented F3 and a commercial space consisting of a part of 69.69 m<sup>2</sup> and reserves of approximately 80 m<sup>2</sup> with courtyard. To seize quickly!! Fees and charges :