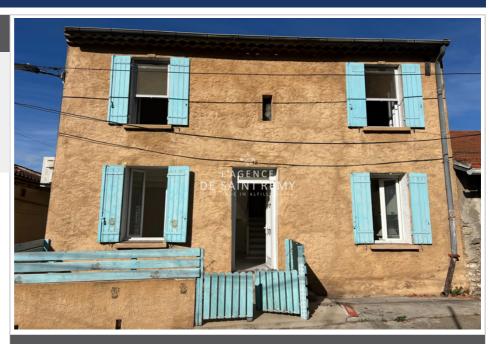

## Townhouse 577 S Châteaurenard

This town house of approximately 68 m², located close to the town centre, schools and shops, is in good general condition, but offers the opportunity to modernise certain aspects, particularly the toilets, to bring it fully up to date. On the ground floor, you will find a bright living room, a separate kitchen, as well as a shower room with toilet. Upstairs, the house has two bedrooms, one with a dressing area, and an office, ideal for a work space or according to your needs. The property is completed by a private courtyard perfect for enjoying the outdoors. This house has excellent potential while benefiting from a sought-after location and a practical layout. Ideal for a first purchase or a rental project! Contact us today to arrange a viewing and discover its full potential.

Exposition : Est View : Village

Hot water : Bectrique Inner condition : a refresh External condition : GOOD

Couverture: tiling

## Features:

City water, Menuiserie, bois, double vitrage

2 bedroom

1 terrace

1 show er

2 WC