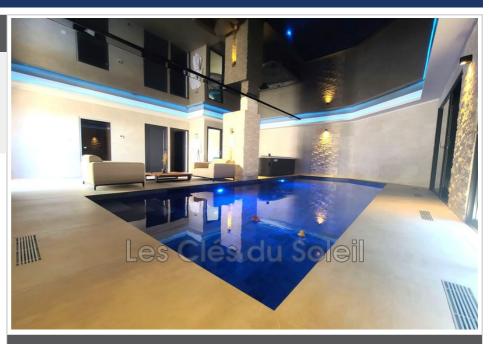

## Features :

CALM, double glazing, AIR CONDITIONING, POOL, Automatic gate, hamam, Jacuzzi, Possibilité double habitation, fireplace, Laundry room

2 bedroom

3 terraces

1 show er

1 WC

2 parkings

Document non contractuel 24/11/2024 - Prix T.T.C

## Contemporary house 13095 Cuers

CUERS (83390) - EXCLUSIVELY LES CLES DU SOLEIL - CONTEMPORARY HOUSE - DELIVERED IN 2024 - 3 P - 110 M<sup>2</sup> - SWIMMING POOL. Located in a guiet and sought-after area, this beautiful 110 m<sup>2</sup> house, delivered in spring 2024, in a dominant position, is located on a plot of almost 499 m<sup>2</sup> in a true haven of peace, while being close to amenities. The ground floor serves a beautiful entrance, giving access to a very beautiful relaxation area, with a magnificent swimming pool, a spa, a hammam, as well as an independent toilet, and a small lounge. Direct access to a very large terrace will give you the opportunity to relax while contemplating the breathtaking view of the city of Cuers. The upper floor consists of a living space with an adjoining modern kitchen with access to a second terrace for summer meals and barbecues, the sleeping area consists of a bedroom of approximately 14 m<sup>2</sup>, a magnificent shower room with WC. Possibility of creating a second bedroom, as well as an additional annex space. The house is equipped with reversible ducted air conditioning, electric roller shutters, quality materials and finishes, disabled access and the installation of an elevator is planned. Possibility of parking 3 vehicles. THE PLUSES: - NEW - DOMINANT VIEW - OPTIMIZED SPACES - CLOSE TO ALL AMENITIES. 04.94.00.12.12