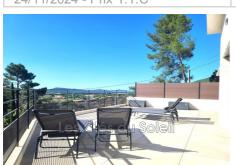

## Contemporary house 13095 Cuers

CUERS (83390) - EXCLUSIVELY LES CLES DU SOLEIL - CONTEMPORARY HOUSE - DELIVERED IN 2024 - 3 P - 110 M<sup>2</sup> - SWIMMING POOL. Located in a guiet and sought-after area, this beautiful 110 m<sup>2</sup> house, delivered in spring 2024, in a dominant position, is located on a plot of almost 499 m<sup>2</sup> in a true haven of peace, while being close to amenities. The ground floor serves a beautiful entrance, giving access to a very beautiful relaxation area, with a magnificent swimming pool, a spa, a hammam, as well as an independent toilet, and a small lounge. Direct access to a very large terrace will give you the opportunity to relax while contemplating the breathtaking view of the city of Cuers. The upper floor consists of a living space with an adjoining modern kitchen with access to a second terrace for summer meals and barbecues, the sleeping area consists of a bedroom of approximately 14 m<sup>2</sup>, a magnificent shower room with WC. Possibility of creating a second bedroom, as well as an additional annex space. The house is equipped with reversible ducted air conditioning, electric roller shutters, quality materials and finishes, disabled access and the installation of an elevator is planned. Possibility of parking 3 vehicles. THE PLUSES: - NEW - DOMINANT VIEW - OPTIMIZED SPACES - CLOSE TO ALL AMENITIES. 04.94.00.12.12