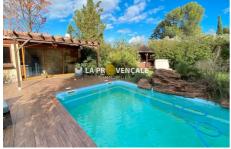

## House 25018 Fuveau

FUVEAU - 13710 - Your agency offers you exclusively, in a quiet and residential area of Fuveau, this beautiful house is composed of a veranda of approximately 23 m<sup>2</sup>, a large living space opening onto a fitted and equipped kitchen, a bedroom on one level as well as a large dressing room, a laundry room, separate toilet and a large bathroom with Italian-style balneotherapy shower, whirlpool bathtub and double sink. Two pretty beds on an attic room are located upstairs. A large landscaped garden of approximately 746 m<sup>2</sup> facing south with swimming pool, summer kitchen, jacuzzi and sauna, an outbuilding of approximately 12 m<sup>2</sup> with shower, as well as a garage and a carport complete this property. This file is extracted from the AMEPI file of which the agency is a member. The agency is thus authorized to exercise its activity in relation to the agency holding the mandate, without additional cost for the purchaser. "Information on the risks to which this property is exposed is available on the Géorisques website: www.georisques.gouv.fr" Fees and charges : 595 000 € fees included