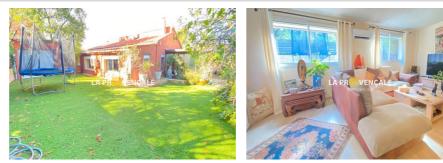

## House 25018 Fuveau

FUVEAU - 13710 - Your agency offers you exclusively, in a quiet and residential area of Fuveau, this beautiful house is composed of a veranda of approximately 23 m<sup>2</sup>, a large living space opening onto a fitted and equipped kitchen, a bedroom on one level as well as a large dressing room, a laundry room, separate toilet and a large bathroom with Italian-style balneotherapy shower, whirlpool bathtub and double sink. Two pretty beds on an attic room are located upstairs. A large landscaped garden of approximately 746 m<sup>2</sup> facing south with swimming pool, summer kitchen, jacuzzi and sauna, an outbuilding of approximately 12 m<sup>2</sup> with shower, as well as a garage and a carport complete this property. This file is extracted from the AMEPI file of which the agency is a member. The agency is thus authorized to exercise its activity in relation to the agency holding the mandate, without additional cost for the purchaser. "Information on the risks to which this property is exposed is available on the Géorisques website: www.georisques.gouv.fr" Fees and charges : 595 000 € fees included