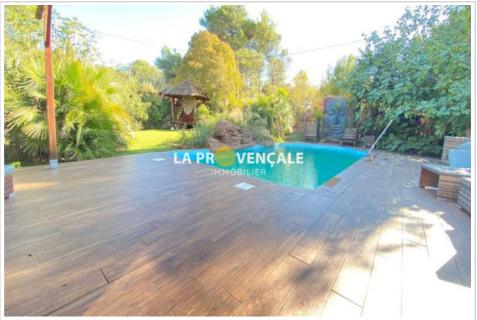

## House 25018 Fuveau

FUVEAU - 13710 - Your agency offers you exclusively, in a quiet and residential area of Fuveau, this beautiful house is composed of a veranda of approximately 23 m<sup>2</sup>, a large living space opening onto a fitted and equipped kitchen, a bedroom on one level as well as a large dressing room, a laundry room, separate toilet and a large bathroom with Italian-style balneotherapy shower, whirlpool bathtub and double sink. Two pretty beds on an attic room are located upstairs. A large landscaped garden of approximately 746 m<sup>2</sup> facing south with swimming pool, summer kitchen, jacuzzi and sauna, an outbuilding of approximately 12 m<sup>2</sup> with shower, as well as a garage and a carport complete this property. This file is extracted from the AMEPI file of which the agency is a member. The agency is thus authorized to exercise its activity in relation to the agency holding the mandate, without additional cost for the purchaser. "Information on the risks to which this property is exposed is available on the Géorisques website: www.georisques.gouv.fr" Fees and charges : 595 000 € fees included