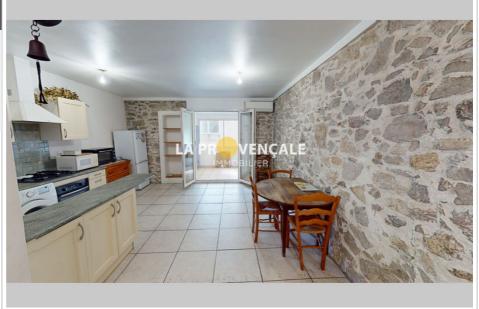

## House 23068 Fuveau

FUVEAU "13710" Exclusively in your agency. If you like the charm of village houses to settle your little family in, I invite you to discover this beautiful double house, located in the heart of the village and close to all amenities (schools, buses, shops), in a quiet area. You will find on the ground floor a large and bright living room with its open kitchen, a bathroom and toilet. Upstairs, 2 beautiful bedrooms with storage, a bathroom and toilet. In the basement a very large garage with laundry area. MDT 23067 Fees charged to sellers. This property is presented to you by Amepi Vallée de I'Arc. "Information on the risks to which this property is exposed is available on the Géorisks website: www.georisks.gouv.fr".

## Contact agency La Provençale Gréasque

2 route de la chapelle 13850 Gréasque

04 42 69 94 94 / greasque@la-provencale.net

For sale house 4 rooms

Surface: 76 m<sup>2</sup>

Surface of the living: 32 m²
Year of construction: 1940
Exposition: Est ouest
View: Citadine
Hot water: ⊟ectrique
Inner condition: a refresh

External condition: a refresh

Couverture: tiling

Features:

double glazing, AIR CONDITIONING

2 bedroom 2 showers 2 WC 1 garage

1 cellar

Energy class (dpe): D

Emission of greenhouse gases (ges): A