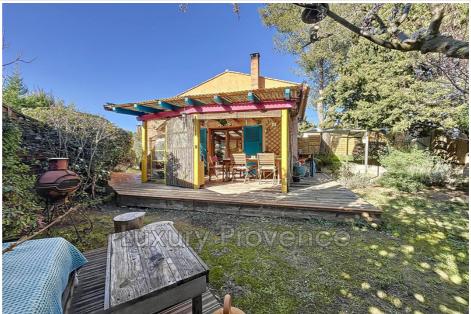

## House 6385 Gardanne

GARDANNE - 13120 - Exclusive to Amépi Arc Valley. Lower part of a T3 villa of approximately 57m² comprising 2 lots (co-ownership without charges). It includes a 23m² living room with cathedral ceiling, an open kitchen, separate WC, 2 bedrooms and shower room. Private garden of approximately 220m² with beautiful wooden terrace. Wood stove, electric heating radiant panels, mains drainage, city water, double glazing in exotic wood. Quality environment, quiet in a sought-after residential area. M