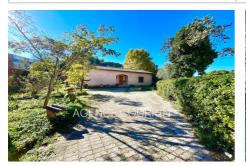

## House 1456 Grasse

Located in the Plan de Grasse area, in the immediate vicinity of the Grasse-Cannes expressway (3 minutes by car), shops and schools, pleasant single-storey detached house of 111 m². It consists of an entrance hall, large double living room of 45 m², separate kitchen, two master bedrooms each with shower room and bathroom, separate toilet. A 2.16m high basement covering the entire house completes the property. Flat land of 1570 m² with carport and wooden chalet (serviced). Possibility of fitting out a third bedroom by moving the kitchen into the living room. Refreshments to be expected but great potential with large volumes. Energy class: D. House offered exclusively by your ORPI real estate agency in Grasse.