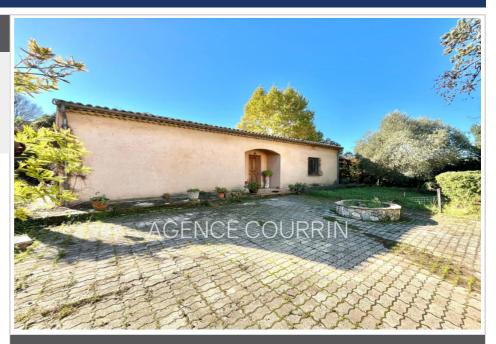

## Features:

Terrain plat 1 570 m², Rafraichissement à prévoir, Sous sol 108 m², fireplace, double glazing

2 bedroom

1 bathroom

1 show er

1 WC

1 cellar

Energy class (dpe): D

## House 1456 Grasse

Located in the Plan de Grasse area, in the immediate vicinity of the Grasse-Cannes expressway (3 minutes by car), shops and schools, pleasant single-storey detached house of 111 m². It consists of an entrance hall, large double living room of 45 m², separate kitchen, two master bedrooms each with shower room and bathroom, separate toilet. A 2.16m high basement covering the entire house completes the property. Flat land of 1570 m² with carport and wooden chalet (serviced). Possibility of fitting out a third bedroom by moving the kitchen into the living room. Refreshments to be expected but great potential with large volumes. Energy class: D. House offered exclusively by your ORPI real estate agency in Grasse.