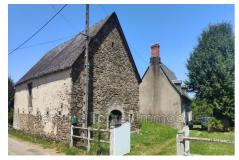

## Villa 2136 Lapleau

Country house + barn, both built in stone, and covered in travassac slates. Located in a hamlet near LAPLEAU. Shops 10 minutes away. The house is on one level: entrance with living room view with cantou (fireplace), 2 bedrooms, 2 offices, 1 kitchen and 1 bathroom/wc. Cellar. On the 1st floor there is an attic of approximately 60m<sup>2</sup> which can be converted. There is a central heating system, but with a boiler not working. Private sanitation. The house is habitable however. Fees and charges :