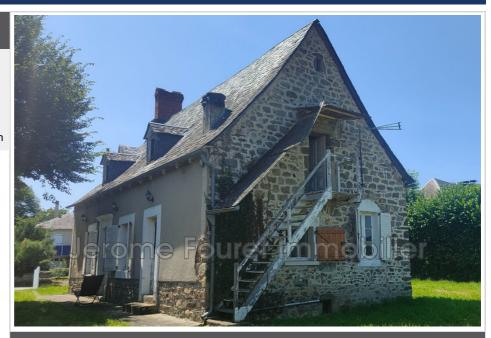

## Villa 2136 Lapleau

Country house + barn, both built in stone, and covered in travassac slates. Located in a hamlet near LAPLEAU. Shops 10 minutes away. The house is on one level: entrance with living room view with cantou (fireplace), 2 bedrooms, 2 offices, 1 kitchen and 1 bathroom/wc. Cellar. On the 1st floor there is an attic of approximately 60m<sup>2</sup> which can be converted. There is a central heating system, but with a boiler not working. Private sanitation. The house is habitable however. Fees and charges :