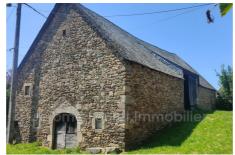

## Villa 2136 Lapleau

Country house + barn, both built in stone, and covered in travassac slates. Located in a hamlet near LAPLEAU. Shops 10 minutes away. The house is on one level: entrance with living room view with cantou (fireplace), 2 bedrooms, 2 offices, 1 kitchen and 1 bathroom/wc. Cellar. On the 1st floor there is an attic of approximately 60m<sup>2</sup> which can be converted. There is a central heating system, but with a boiler not working. Private sanitation. The house is habitable however. Fees and charges :