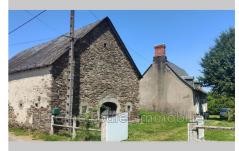

## Villa 2136 Lapleau

Country house + barn, both built in stone, and covered in travassac slates. Located in a hamlet near LAPLEAU. Shops 10 minutes away. The house is on one level: entrance with living room view with cantou (fireplace), 2 bedrooms, 2 offices, 1 kitchen and 1 bathroom/wc. Cellar. On the 1st floor there is an attic of approximately 60m<sup>2</sup> which can be converted. There is a central heating system, but with a boiler not working. Private sanitation. The house is habitable however. Fees and charges :