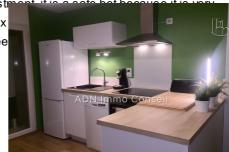

## House E100 Leucate

For sale Leucate village at the foot of the castle. Renovated house consisting of two apartments, one with a rear patio. The house is composed of: Ground floor a T1 apartment of 25.79 M2 offering A modern main room equipped with a Navy Blue wooden kitchen with dishwasher, oven, induction hob and top refrigerator. The floor has new imitation wood tiles, the windows are double-glazed tilt-and-turn windows. A bedroom with storage A bathroom, toilet with laundry room, black and white with Italian slate shower, washing machine, dryer and slate tiling, the radiators are accumulator and programmable. This apartment is rented until 12/22/2024 for a rent of 440 euros including charges. On the first and second floor, a T2 apartment of 45.76 m2 plus an 18M2 patio and large attic storage spaces offering On the first floor: A fitted and equipped kitchen in white wood with dishwasher, oven, induction hob, fridge-freezer opening onto the patio with a lovely view of Leucate Castle. The living room faces east on the village side. On the second floor: a large bedroom with a view of the castle and a large bathroom with an xd shower This apartment is rented until 11/26/2023 for a rent of 630 euros including charges The house was completely renovated by professionals in 2019, it is very pleasant to live in a charming area from which you overlook the sea and pond 40 meters away. There remains the facade which is outdated but in good