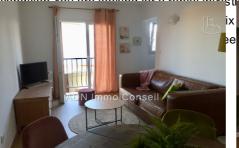

## House E100 Leucate

For sale Leucate village at the foot of the castle. Renovated house consisting of two apartments, one with a rear patio. The house is composed of: Ground floor a T1 apartment of 25.79 M2 offering A modern main room equipped with a Navy Blue wooden kitchen with dishwasher, oven, induction hob and top refrigerator. The floor has new imitation wood tiles, the windows are double-glazed tilt-and-turn windows. A bedroom with storage A bathroom, toilet with laundry room, black and white with Italian slate shower, washing machine, dryer and slate tiling, the radiators are accumulator and programmable. This apartment is rented until 12/22/2024 for a rent of 440 euros including charges. On the first and second floor, a T2 apartment of 45.76 m2 plus an 18M2 patio and large attic storage spaces offering On the first floor: A fitted and equipped kitchen in white wood with dishwasher, oven, induction hob, fridge-freezer opening onto the patio with a lovely view of Leucate Castle. The living room faces east on the village side. On the second floor: a large bedroom with a view of the castle and a large bathroom with an xd shower This apartment is rented until 11/26/2023 for a rent of 630 euros including charges The house was completely renovated by professionals in 2019, it is very pleasant to live in a charming area from which you overlook the sea and pond 40 meters away. There remains the facade which is outdated but in good