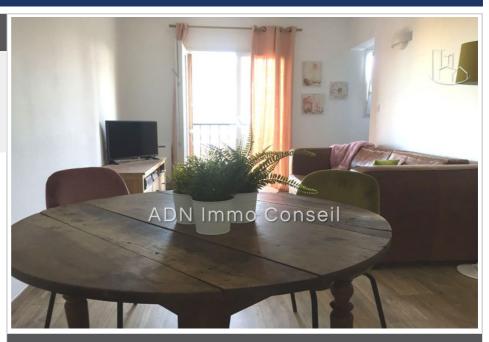

## House E100 Leucate

For sale Leucate village at the foot of the castle. Renovated house consisting of two apartments, one with a rear patio. The house is composed of: Ground floor a T1 apartment of 25.79 M2 offering A modern main room equipped with a Navy Blue wooden kitchen with dishwasher, oven, induction hob and top refrigerator. The floor has new imitation wood tiles, the windows are double-glazed tilt-and-turn windows. A bedroom with storage A bathroom, toilet with laundry room, black and white with Italian slate shower, washing machine, dryer and slate tiling, the radiators are accumulator and programmable. This apartment is rented until 12/22/2024 for a rent of 440 euros including charges. On the first and second floor, a T2 apartment of 45.76 m2 plus an 18M2 patio and large attic storage spaces offering On the first floor: A fitted and equipped kitchen in white wood with dishwasher, oven, induction hob, fridge-freezer opening onto the patio with a lovely view of Leucate Castle. The living room faces east on the village side. On the second floor: a large bedroom with a view of the castle and a large bathroom with an xd shower This apartment is rented until 11/26/2023 for a rent of 630 euros including charges The house was completely renovated by professionals in 2019, it is very pleasant to live in a charming area from which you overlook the sea and pond 40 meters away. There remains the facade which is outdated but in good