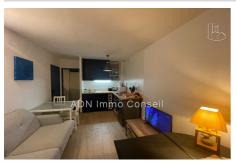

## House E100 Leucate

For sale Leucate village at the foot of the castle. Renovated house consisting of two apartments, one with a rear patio. The house is composed of: Ground floor a T1 apartment of 25.79 M2 offering A modern main room equipped with a Navy Blue wooden kitchen with dishwasher, oven, induction hob and top refrigerator. The floor has new imitation wood tiles, the windows are double-glazed tilt-and-turn windows. A bedroom with storage A bathroom, toilet with laundry room, black and white with Italian slate shower, washing machine, dryer and slate tiling, the radiators are accumulator and programmable. This apartment is rented until 12/22/2024 for a rent of 440 euros including charges. On the first and second floor, a T2 apartment of 45.76 m2 plus an 18M2 patio and large attic storage spaces offering On the first floor: A fitted and equipped kitchen in white wood with dishwasher, oven, induction hob, fridge-freezer opening onto the patio with a lovely view of Leucate Castle. The living room faces east on the village side. On the second floor: a large bedroom with a view of the castle and a large bathroom with an xd shower This apartment is rented until 11/26/2023 for a rent of 630 euros including charges The house was completely renovated by professionals in 2019, it is very pleasant to live in a charming area from which you overlook the sea and pond 40 meters away. There remains the facade which is outdated but in good