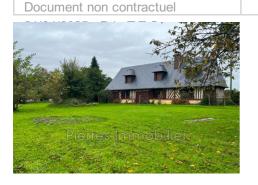

## Farmhouse 3548 Lieurey

Charming detached farmhouse facing south to discover, located close to the city center and built on two levels. Offers a living area of  $80m^2$  including a separate kitchen, a living room of  $22m^2$  bathed in light and two pleasant bedrooms. A shower room and a toilet also make up the accommodation. The pluses: a fireplace for your winter evenings and a bedroom on one level for more comfort. The large plot of  $2095m^2$ . Sanitation by septic tank. An opportunity to seize for lovers of nature and authenticity. Real estate in Lieurey 27560 offers several advantages for buying a house. Bordered by rolling green countryside, Lieurey is a village that offers a peaceful living environment, ideal for nature lovers. In addition to the beauty of its landscapes, there is a wide variety of houses, recent or old, at attractive prices compared to those in the region. The town also benefits from good road access and several local amenities: shops, schools, medical services, making daily life practical. By investing in Lieurey, you will enjoy a friendly atmosphere and an excellent quality of life while carrying out a judicious and promising real estate transaction.

## Contact agency Pierres Immobilier

29 rue Max Carpentier 27470 Serquigny 06 43 29 14 86 / contact@pierresimmobilier.com

For sale farmhouse Surface: 80 m<sup>2</sup>

Surface of the living : 22 m<sup>2</sup> Surface of the land : 2095 m<sup>2</sup>

Exposition: Sud

External condition: GOOD

Couverture: slate

Features:

fireplace, Bedroom on ground floor

2 bedroom

2 terraces

1 show er

1 WC

1 garage

Energy class (dpe): F

Emission of greenhouse gases (ges): B