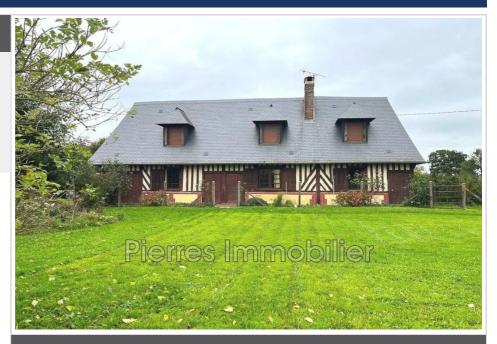

## Farmhouse 3548 Lieurey

Charming detached farmhouse facing south to discover, located close to the city center and built on two levels. Offers a living area of  $80m^2$  including a separate kitchen, a living room of  $22m^2$  bathed in light and two pleasant bedrooms. A shower room and a toilet also make up the accommodation. The pluses: a fireplace for your winter evenings and a bedroom on one level for more comfort. The large plot of  $2095m^2$ . Sanitation by septic tank. An opportunity to seize for lovers of nature and authenticity. Real estate in Lieurey 27560 offers several advantages for buying a house. Bordered by rolling green countryside, Lieurey is a village that offers a peaceful living environment, ideal for nature lovers. In addition to the beauty of its landscapes, there is a wide variety of houses, recent or old, at attractive prices compared to those in the region. The town also benefits from good road access and several local amenities: shops, schools, medical services, making daily life practical. By investing in Lieurey, you will enjoy a friendly atmosphere and an excellent quality of life while carrying out a judicious and promising real estate transaction.

## Contact agency Pierres Immobilier

29 rue Max Carpentier 27470 Serquigny 06 43 29 14 86 / contact@pierresimmobilier.com

For sale farmhouse Surface: 80 m<sup>2</sup>

Surface of the living : 22 m<sup>2</sup> Surface of the land : 2095 m<sup>2</sup>

Exposition: Sud

External condition: GOOD

Couverture: slate

Features:

fireplace, Bedroom on ground floor

2 bedroom

2 terraces

1 show er

1 WC

1 garage

Energy class (dpe): F

Emission of greenhouse gases (ges): B