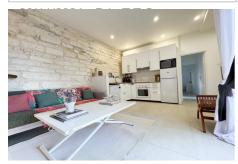

## **Townhouse Montpellier**

Pretty modern single storey house ideally located 7 minutes walk from the train station, 10 minutes walk from Place de la Comédie and 15 minutes from the sea by car. A unique place hidden from view a few minutes walk from the city center. The house consists of a beautiful living room with exposed stone and a large bay window opening onto a furnished terrace and the garden, a large sofa bed, a very well-equipped American kitchen. The room is tastefully decorated. The house also has 2 bedrooms, one of which is a suite with its own shower room and toilet, a second shower room and a separate toilet. There is 1 double parking space where you can park two cars assigned to the property a few steps from the accommodation.