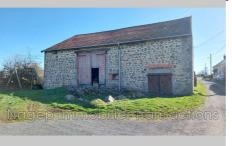

## House 908 Nizerolles

PRICE DROP! TO VISIT QUICKLY! T9 house to finish RENOVATING of approximately 220m<sup>2</sup> on a plot of 1100m<sup>2</sup> with a large BARN and SHEPHERD from 1926 and 2 cellars of 32m<sup>2</sup>. It consists on the ground floor of a large entrance with its FUNCTIONAL BREAD OVEN open to the kitchen, 2 bedrooms of 16m<sup>2</sup> each, a living room of 48m² with its 2-function fireplace and access to the TERRACE, a corridor leading to a laundry room, a bathroom, a scullery and a separate toilet. Upstairs with HIGH POTENTIAL almost 90m<sup>2</sup> of attic space to be finished, which can accommodate 3 bedrooms, a large TV or games area and another room which can be used as a mezzanine with access to the living room on the ground floor. A half well with the neighbors. Double glazing on wooden windows, CHAPPEE oil boiler heating, fireplace and electric fluid radiators by inertia. Sanitation is done by a septic tank, the diagnosis will be carried out soon. DPE carried out on 05/03/24: energy cost per year between 3590? and 4930?. STRONG POINTS: BARN 200m<sup>2</sup> on the ground in apparently good condition, land with NICE AND PLEASANT VIEWPOINT and the ATTIC to finish fitting out. The property tax amounts to 781?. Plan insulation work and bring some electrical anomalies up to standard. TO SEE QUICKLY IDEAL FOR LARGE FAMILY OR INDEPENDENT PROFESSION! Christine TARRE "EI" at 06 11 07 68 93 Information on the risks to