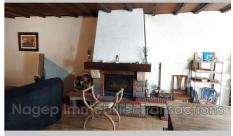

## House 908 Nizerolles

PRICE DROP! TO VISIT QUICKLY! T9 house to finish RENOVATING of approximately 220m<sup>2</sup> on a plot of 1100m<sup>2</sup> with a large BARN and SHEPHERD from 1926 and 2 cellars of 32m<sup>2</sup>. It consists on the ground floor of a large entrance with its FUNCTIONAL BREAD OVEN open to the kitchen, 2 bedrooms of 16m<sup>2</sup> each, a living room of 48m² with its 2-function fireplace and access to the TERRACE, a corridor leading to a laundry room, a bathroom, a scullery and a separate toilet. Upstairs with HIGH POTENTIAL almost 90m<sup>2</sup> of attic space to be finished, which can accommodate 3 bedrooms, a large TV or games area and another room which can be used as a mezzanine with access to the living room on the ground floor. A half well with the neighbors. Double glazing on wooden windows, CHAPPEE oil boiler heating, fireplace and electric fluid radiators by inertia. Sanitation is done by a septic tank, the diagnosis will be carried out soon. DPE carried out on 05/03/24: energy cost per year between 3590? and 4930?. STRONG POINTS: BARN 200m<sup>2</sup> on the ground in apparently good condition, land with NICE AND PLEASANT VIEWPOINT and the ATTIC to finish fitting out. The property tax amounts to 781?. Plan insulation work and bring some electrical anomalies up to standard. TO SEE QUICKLY IDEAL FOR LARGE FAMILY OR INDEPENDENT PROFESSION! Christine TARRE "EI" at 06 11 07 68 93 Information on the risks to