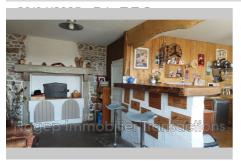

## House 908 Nizerolles

PRICE DROP! TO VISIT QUICKLY! T9 house to finish RENOVATING of approximately 220m<sup>2</sup> on a plot of 1100m<sup>2</sup> with a large BARN and SHEPHERD from 1926 and 2 cellars of 32m<sup>2</sup>. It consists on the ground floor of a large entrance with its FUNCTIONAL BREAD OVEN open to the kitchen, 2 bedrooms of 16m<sup>2</sup> each, a living room of 48m² with its 2-function fireplace and access to the TERRACE, a corridor leading to a laundry room, a bathroom, a scullery and a separate toilet. Upstairs with HIGH POTENTIAL almost 90m<sup>2</sup> of attic space to be finished, which can accommodate 3 bedrooms, a large TV or games area and another room which can be used as a mezzanine with access to the living room on the ground floor. A half well with the neighbors. Double glazing on wooden windows, CHAPPEE oil boiler heating, fireplace and electric fluid radiators by inertia. Sanitation is done by a septic tank, the diagnosis will be carried out soon. DPE carried out on 05/03/24: energy cost per year between 3590? and 4930?. STRONG POINTS: BARN 200m<sup>2</sup> on the ground in apparently good condition, land with NICE AND PLEASANT VIEWPOINT and the ATTIC to finish fitting out. The property tax amounts to 781?. Plan insulation work and bring some electrical anomalies up to standard. TO SEE QUICKLY IDEAL FOR LARGE FAMILY OR INDEPENDENT PROFESSION! Christine TARRE "EI" at 06 11 07 68 93 Information on the risks to