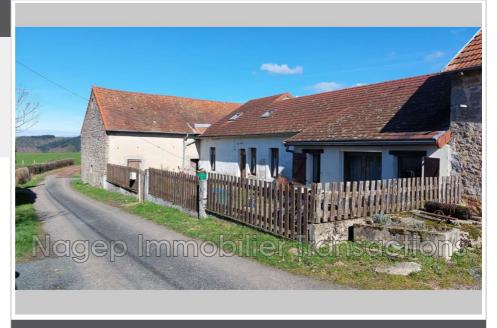

## House 908 Nizerolles

PRICE DROP! TO VISIT QUICKLY! T9 house to finish RENOVATING of approximately 220m<sup>2</sup> on a plot of 1100m<sup>2</sup> with a large BARN and SHEPHERD from 1926 and 2 cellars of 32m<sup>2</sup>. It consists on the ground floor of a large entrance with its FUNCTIONAL BREAD OVEN open to the kitchen, 2 bedrooms of 16m<sup>2</sup> each, a living room of 48m² with its 2-function fireplace and access to the TERRACE, a corridor leading to a laundry room, a bathroom, a scullery and a separate toilet. Upstairs with HIGH POTENTIAL almost 90m<sup>2</sup> of attic space to be finished, which can accommodate 3 bedrooms, a large TV or games area and another room which can be used as a mezzanine with access to the living room on the ground floor. A half well with the neighbors. Double glazing on wooden windows, CHAPPEE oil boiler heating, fireplace and electric fluid radiators by inertia. Sanitation is done by a septic tank, the diagnosis will be carried out soon. DPE carried out on 05/03/24: energy cost per year between 3590? and 4930?. STRONG POINTS: BARN 200m<sup>2</sup> on the ground in apparently good condition, land with NICE AND PLEASANT VIEWPOINT and the ATTIC to finish fitting out. The property tax amounts to 781?. Plan insulation work and bring some electrical anomalies up to standard. TO SEE QUICKLY IDEAL FOR LARGE FAMILY OR INDEPENDENT PROFESSION! Christine TARRE "EI" at 06 11 07 68 93 Information on the risks to