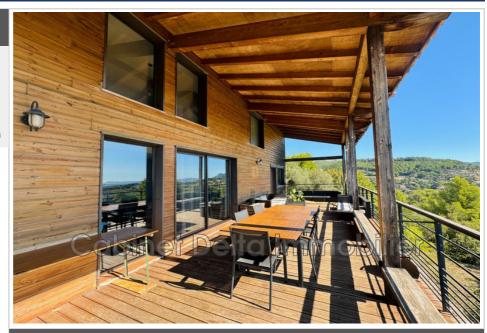

## Villa 1657 Ollioules

Located in the heights of Ollioules , in the countryside and in a quiet area , this pretty 144m2 wooden house is perfect for nature lovers . With a breathtaking panoramic view of the towns and the sea, it has an entrance opening onto a large bright living room, a fitted American kitchen, a pantry, a laundry room and a separate WC. Upstairs , you will discover a first bedroom with wall cupboard, a large office, a bathroom with integrated WC, as well as a bedroom with a dressing room of more than 22 m². It is also possible to create an additional bedroom. Information on the risks to which this property is exposed is available on the Géorisks website: https://www.georisks.gouv.fr