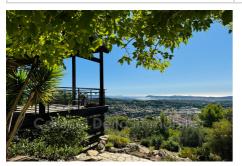

## Villa 1657 Ollioules

Located in the heights of Ollioules , in the countryside and in a quiet area , this pretty 144m2 wooden house is perfect for nature lovers . With a breathtaking panoramic view of the towns and the sea, it has an entrance opening onto a large bright living room, a fitted American kitchen, a pantry, a laundry room and a separate WC. Upstairs , you will discover a first bedroom with wall cupboard, a large office, a bathroom with integrated WC, as well as a bedroom with a dressing room of more than 22 m². It is also possible to create an additional bedroom. Information on the risks to which this property is exposed is available on the Géorisks website: https://www.georisks.gouv.fr