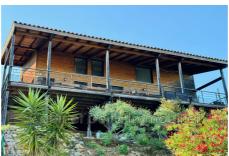

## Villa 1657 Ollioules

Located in the heights of Ollioules , in the countryside and in a quiet area , this pretty 144m2 wooden house is perfect for nature lovers . With a breathtaking panoramic view of the towns and the sea, it has an entrance opening onto a large bright living room, a fitted American kitchen, a pantry, a laundry room and a separate WC. Upstairs , you will discover a first bedroom with wall cupboard, a large office, a bathroom with integrated WC, as well as a bedroom with a dressing room of more than 22 m². It is also possible to create an additional bedroom. Information on the risks to which this property is exposed is available on the Géorisks website: https://www.georisks.gouv.fr