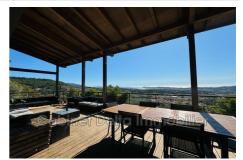

## Villa 1657 Ollioules

Located in the heights of Ollioules , in the countryside and in a quiet area , this pretty 144m2 wooden house is perfect for nature lovers . With a breathtaking panoramic view of the towns and the sea, it has an entrance opening onto a large bright living room, a fitted American kitchen, a pantry, a laundry room and a separate WC. Upstairs , you will discover a first bedroom with wall cupboard, a large office, a bathroom with integrated WC, as well as a bedroom with a dressing room of more than 22 m². It is also possible to create an additional bedroom. Information on the risks to which this property is exposed is available on the Géorisks website: https://www.georisks.gouv.fr