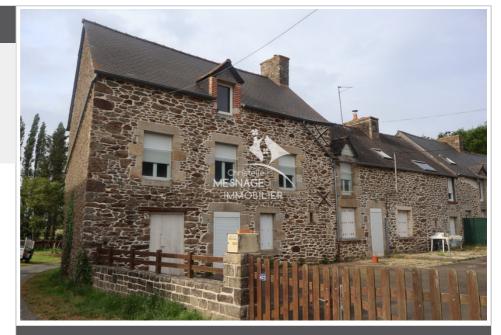

## Stone house 3554 Plancoët

EXCLUSIVE . PLOREC-SUR-ARGUENON, stone house of 150m<sup>2</sup> of living space offering: a fitted kitchen with fireplace, 2 living rooms including 1 with pellet stove, 2 toilets, 2 shower rooms, 2 bedrooms, a mezzanine, 2 attics which can be converted into bedroom. A stone outbuilding with attic, a wooden garage to the side of the house and a storeroom attached to the house. All on a plot of 1119m<sup>2</sup>. Quiet, favorite house. DPE Energy consumption: Kwh/m<sup>2</sup>/year GHG CO2 emissions: kg Co2/m<sup>2</sup>/year Ref: 389V1959M Information on the risks to which this property is exposed is available on the website www.georiques.gouv.fr Find all our real estate advertisements on the website www.christellemesnage.com. A dynamic and professional agency that responds to all your requests for the sale of houses, apartments, land in the DINAN region or for any rentals. The Christelle Mesnage Immobilier agency welcomes you from Monday afternoon to Saturday evening for all your real estate projects in the DINAN region. Contact the agency at 02.96.88.00.01