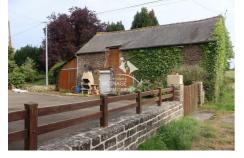

## Stone house 3554 Plancoët

EXCLUSIVE . PLOREC-SUR-ARGUENON, stone house of 150m<sup>2</sup> of living space offering: a fitted kitchen with fireplace, 2 living rooms including 1 with pellet stove, 2 toilets, 2 shower rooms, 2 bedrooms, a mezzanine, 2 attics which can be converted into bedroom. A stone outbuilding with attic, a wooden garage to the side of the house and a storeroom attached to the house. All on a plot of 1119m<sup>2</sup>. Quiet, favorite house. DPE Energy consumption: Kwh/m<sup>2</sup>/year GHG CO2 emissions: kg Co2/m<sup>2</sup>/year Ref: 389V1959M Information on the risks to which this property is exposed is available on the website www.georiques.gouv.fr Find all our real estate advertisements on the website www.christellemesnage.com. A dynamic and professional agency that responds to all your requests for the sale of houses, apartments, land in the DINAN region or for any rentals. The Christelle Mesnage Immobilier agency welcomes you from Monday afternoon to Saturday evening for all your real estate projects in the DINAN region. Contact the agency at 02.96.88.00.01