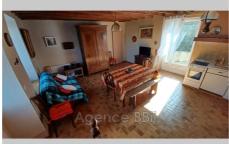

## Villa 8860-1 Pléven

Ideal for first-time buyers or young couples wishing to embark on the renovation of this small 68 m² house with slate roof, it will meet your expectations or rental investor. This house is located in a small hamlet of around ten houses, in the countryside, in the charming village of PLEVEN - VAL D'ARGUENON. Detached, on an enclosed plot of 280 m² built in two parts, one in cut stone, the other in concrete blocks. Including On the ground floor: \* a living room with fireplace \* a bathroom \* a toilet \* a cellar Upstairs on wooden floor: \* 2 bedrooms of 11 and 17 m² \* a 7 m² office Individual sanitation to standards.