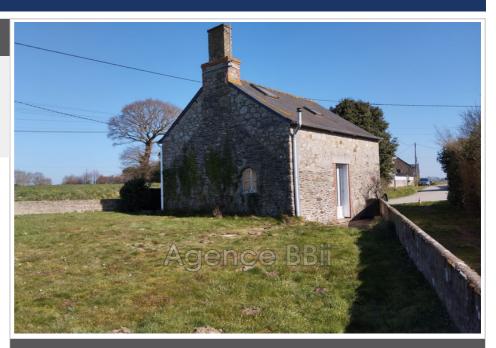

## 98 000 €

Contact agency
Agence BBii

30 rue Mgr A.Daumas 06300 Nice

04 97 22 24 83 / bbii.immo@gmail.com

For sale villa 3 rooms Surface : 68 m²

Surface of the living: 68 m²
Surface of the land: 280 m²
Year of construction: 1948
Exposition: Sud ouest
View: Campagne
Hot w ater: Electrique
Inner condition: to renovate

External condition : a refresh

Couverture: slate

Features : CALM

2 bedroom 1 show er 1 WC

Emission of greenhouse gases (ges) :  ${\sf F}$ 

## Villa 8860-1 Pléven

Ideal for first-time buyers or young couples wishing to embark on the renovation of this small 68 m² house with slate roof, it will meet your expectations or rental investor. This house is located in a small hamlet of around ten houses, in the countryside, in the charming village of PLEVEN - VAL D'ARGUENON. Detached, on an enclosed plot of 280 m² built in two parts, one in cut stone, the other in concrete blocks. Including On the ground floor: \* a living room with fireplace \* a bathroom \* a toilet \* a cellar Upstairs on wooden floor: \* 2 bedrooms of 11 and 17 m² \* a 7 m² office Individual sanitation to standards.