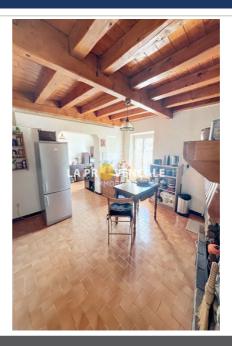

## Townhouse T24062 Puyloubier

PUYLOUBIER - 13114 - Your agency La Provençale offers you this charming village house of approximately 67m² in the heart of the town. It consists on the ground floor of an entrance and a bathroom with WC. On the 1st floor, you will discover the living space with kitchen and living room. Then on the 2nd floor are the two bedrooms. To enjoy the calm of the village, you will also benefit from a terrace of approximately 10 m². Come and visit without delay. This sheet is extracted from the AMEPI Vallée de I'Arc file of which the agency is a member.