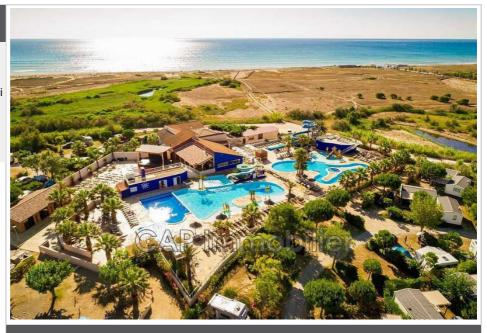

## House 001 Torreilles

Welcome to Marisol campsite! Discover our 5-star campsite in Torreilles-Plage, ideally located just 100 meters from the beach, with three direct accesses. Open from March to early November, our village offers a grocery store open every day from 7 a.m. to 8 p.m., as well as a bakery, a pastry shop, a snack bar, a bar and a restaurant. Immerse yourself in our Aquatic Area, a true haven of leisure, including six heated pools, six slides including a giant, two paddling pool areas, a jacuzzi and a counter-current river. For sports enthusiasts, we offer facilities for football, basketball, beach volleyball, pétanque, tree climbing and an 18-hole mini golf course. Agym is also located opposite the Aquatic Area. Entertainment and our three children's clubs are available from morning to evening to make your vacation unforgettable. We are selling 170 mobile homes of different sizes, new or used, ranging from 28 to 40 m<sup>2</sup>, with 2 or 3 bedrooms and 1 or 2 bathrooms. These mobile homes are sold turnkey, including terrace, air conditioning and all the necessary inventory. Take advantage of our sublet offers with guaranteed income for up to 12 weeks! For example, for a 5-week rental, the annual rent is €2,325 (subject to conditions). You are not forced to change mobile home or location. By renting for 8 weeks or more in high season, the rent can even be reduced to €0. You also have the option of renting your mobile home on your own