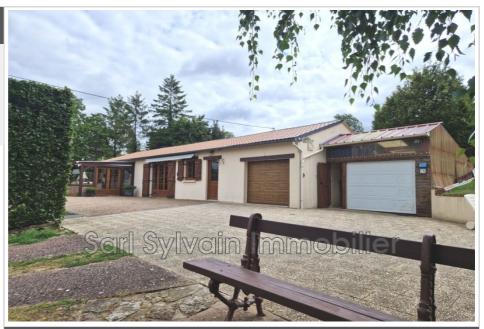

## Contact agency Sarl Sylvain Immobilier

1 bis place de la Halle 60380 Songeons

+33 (0)3 44 82 64 75 / sylvainimmo@aol.com

For sale house 4 rooms Surface : 98 m²

Surface of the living: 18 m<sup>2</sup> Surface of the land: 2612 m<sup>2</sup>

## Features:

Bedroom on ground floor, double glazing, Automatic gate, CALM

2 bedroom

1 show er

1 WC

2 garage

1 cellar

Energy class (dpe): F

## House M112 Villembray

SINGLE LEVEL, IMPREGNABLE VIEW ON THE HILLY COUNTRYSIDE Single-storey house comprising an entrance onto a veranda, a living room, a dining room, a fitted and equipped open kitchen, two bedrooms, a shower room and a toilet. Two garages, a cellar, a workshop and a lean-to as well as a garden chalet. A large sunny terrace with a breathtaking and unobstructed view of the countryside. All on a plot of approximately 2612 m<sup>2</sup>