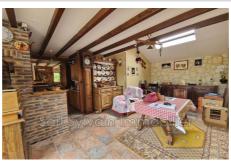

## House M112 Villembray

SINGLE LEVEL, IMPREGNABLE VIEW ON THE HILLY COUNTRYSIDE Single-storey house comprising an entrance onto a veranda, a living room, a dining room, a fitted and equipped open kitchen, two bedrooms, a shower room and a toilet. Two garages, a cellar, a workshop and a lean-to as well as a garden chalet. A large sunny terrace with a breathtaking and unobstructed view of the countryside. All on a plot of approximately 2612 m<sup>2</sup>