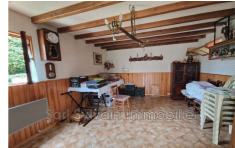

## House M112 Villembray

SINGLE LEVEL, IMPREGNABLE VIEW ON THE HILLY COUNTRYSIDE Single-storey house comprising an entrance onto a veranda, a living room, a dining room, a fitted and equipped open kitchen, two bedrooms, a shower room and a toilet. Two garages, a cellar, a workshop and a lean-to as well as a garden chalet. A large sunny terrace with a breathtaking and unobstructed view of the countryside. All on a plot of approximately 2612 m<sup>2</sup>