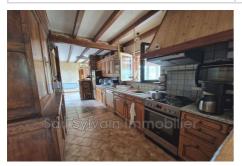

## House M112 Villembray

SINGLE LEVEL, IMPREGNABLE VIEW ON THE HILLY COUNTRYSIDE Single-storey house comprising an entrance onto a veranda, a living room, a dining room, a fitted and equipped open kitchen, two bedrooms, a shower room and a toilet. Two garages, a cellar, a workshop and a lean-to as well as a garden chalet. A large sunny terrace with a breathtaking and unobstructed view of the countryside. All on a plot of approximately 2612 m<sup>2</sup>