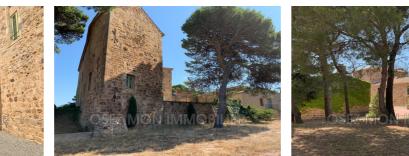

## Castle 11195 Narbonne

Leaning against the pine forest, on a park and dominant, this castle of the tenth century will seduce you with a beautiful entrance, its large arch and 2 main buildings in stone in perfect condition. 3500 m2 of buildings completely renovated, divided into 2 main buildings, offer you incredible possibilities to realize oenotourist projects, guest houses, restaurants, offices for companies, place of seminars, rooms for events, wine cellar ... Very large parking for public reception. The castle has been renovated from the ground to the roof, new boiler, air conditioning, joinery ... It is enough to get closer the different spaces according to his project. The park, beautiful, in a Mediterranean garden spirit where stand beautiful pine trees, fully fenced with dry stone walls, extends over 3 ha 3. A building plot of 8000 m2, away, offers the possibility of realize a project type hotel, retirement home ... A haven of peace, serenity ... Difficult to talk about it, you have to see! 10 minutes from the highway and 30 minutes from the sea! Contact Guylaine Bertrand Daunay 0603117104 Fees and charges : 2 075 000 € fees included