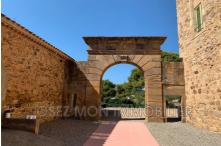

## Castle 11195 Narbonne

Leaning against the pine forest, on a park and dominant, this castle of the tenth century will seduce you with a beautiful entrance, its large arch and 2 main buildings in stone in perfect condition. 3500 m2 of buildings completely renovated, divided into 2 main buildings, offer you incredible possibilities to realize oenotourist projects, guest houses, restaurants, offices for companies, place of seminars, rooms for events, wine cellar ... Very large parking for public reception. The castle has been renovated from the ground to the roof, new boiler, air conditioning, joinery ... It is enough to get closer the different spaces according to his project. The park, beautiful, in a Mediterranean garden spirit where stand beautiful pine trees, fully fenced with dry stone walls, extends over 3 ha 3. A building plot of 8000 m2, away, offers the possibility of realize a project type hotel, retirement home ... A haven of peace, serenity ... Difficult to talk about it, you have to see! 10 minutes from the highway and 30 minutes from the sea! Contact Guylaine Bertrand Daunay 0603117104 Fees and charges : 2 075 000 € fees included