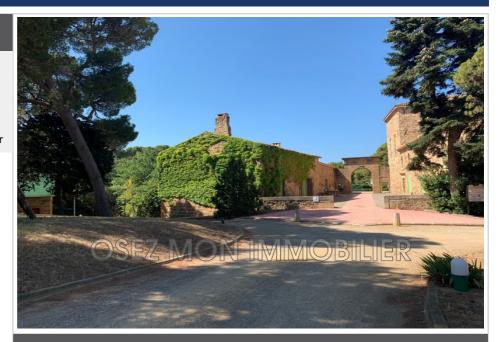

## Castle 11195 Narbonne

Leaning against the pine forest, on a park and dominant, this castle of the tenth century will seduce you with a beautiful entrance, its large arch and 2 main buildings in stone in perfect condition. 3500 m2 of buildings completely renovated, divided into 2 main buildings, offer you incredible possibilities to realize oenotourist projects, guest houses, restaurants, offices for companies, place of seminars, rooms for events, wine cellar ... Very large parking for public reception. The castle has been renovated from the ground to the roof, new boiler, air conditioning, joinery ... It is enough to get closer the different spaces according to his project. The park, beautiful, in a Mediterranean garden spirit where stand beautiful pine trees, fully fenced with dry stone walls, extends over 3 ha 3. A building plot of 8000 m2, away, offers the possibility of realize a project type hotel, retirement home ... A haven of peace, serenity ... Difficult to talk about it, you have to see! 10 minutes from the highway and 30 minutes from the sea! Contact Guylaine Bertrand Daunay 0603117104 Fees and charges : 2 075 000 € fees included