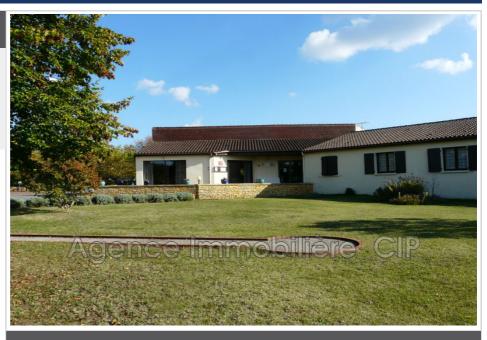

## Ideal investor 6573 Marquay

Old Hotel Near Sarlat with Panoramic View Immerse yourself in the elegance and authenticity of an ancient hotel just 15 km from the magnificent medieval town of Sarlat. Nestled in the heart of an exceptional natural setting, this unique property offers a rare opportunity for investors and lovers of Périgord. Characteristics of the Property: 23 Rooms with Private Bathrooms: Offering comfort and privacy, these spacious rooms are ideal for welcoming guests or for a project to transform into a prestigious residence. Swimming pool: A perfect relaxation space to enjoy sunny days, surrounded by nature. Land of 1 Hectare: A vast green land offering multiple possibilities for landscaping or leisure activities. Reception / Catering Room: A versatile space for organizing private events, weddings or seminars. Professional Kitchen: Fully equipped to meet the requirements of catering professionals. Panoramic View: Enjoy breathtaking views of the surrounding countryside, a true haven of peace. A Location of Choice: Located just 15 km from Sarlat, this property enjoys a privileged location, offering easy access to the cultural and gastronomic riches of the region. Sarlat, renowned for its historic architecture and its lively market, is a major asset for attracting a varied clientele. Unlimited Potential: Whether you want to relaunch the hotel business, create a luxury residence, or develop a unique tourist project, this property offers exceptional potential. Its