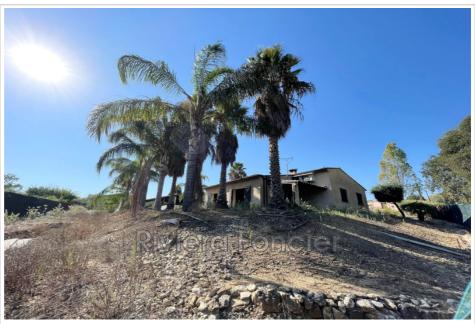

## House 385 Antibes

Provencal house in Antibes - TERRIERS district Located on the popular heights of Antibes, in the peaceful Terriers district, discover this charming Provençal house of 130 m<sup>2</sup>. Built on one level, it reveals an authentic charm while offering comfort thanks to its reversible air conditioning integrated into each room. The interior, healthy and well preserved, requires some modernization to reveal its full potential. The spacious living room is adjacent to a traditional kitchen, which can easily be opened to provide a bright and friendly living space. For added convenience, a large pantry is located just behind the kitchen. The residence has three comfortable bedrooms, a shower room and a bathroom. One of the major assets of this property is its cellar of approximately 20 m<sup>2</sup>, with remarkable ceiling height. This space can be transformed into a games room, office or any other room according to your desires. Outside, a generous plot of approximately 1,300 m<sup>2</sup> accommodates a beautifully wooded garden, decorated with magnificent palm trees, offering a green and peaceful setting. The French windows as well as the typically Provençal shutters add a traditional touch to this house, recalling the charm of the South of France. \*\*Strong points \*\*: - Privileged location on the heights of Antibes. - Authentic Provençal house with air conditioning. - Potential for interior design. - Landscaped garden with sumptuous palm trees. An opportunity not to be missed for these leaking to settle