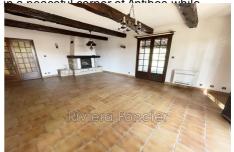

## House 385 Antibes

Provencal house in Antibes - TERRIERS district Located on the popular heights of Antibes, in the peaceful Terriers district, discover this charming Provençal house of 130 m<sup>2</sup>. Built on one level, it reveals an authentic charm while offering comfort thanks to its reversible air conditioning integrated into each room. The interior, healthy and well preserved, requires some modernization to reveal its full potential. The spacious living room is adjacent to a traditional kitchen, which can easily be opened to provide a bright and friendly living space. For added convenience, a large pantry is located just behind the kitchen. The residence has three comfortable bedrooms, a shower room and a bathroom. One of the major assets of this property is its cellar of approximately 20 m<sup>2</sup>, with remarkable ceiling height. This space can be transformed into a games room, office or any other room according to your desires. Outside, a generous plot of approximately 1,300 m<sup>2</sup> accommodates a beautifully wooded garden, decorated with magnificent palm trees, offering a green and peaceful setting. The French windows as well as the typically Provençal shutters add a traditional touch to this house, recalling the charm of the South of France. \*\*Strong points \*\*: - Privileged location on the heights of Antibes. - Authentic Provençal house with air conditioning. - Potential for interior design. - Landscaped garden with sumptuous palm trees. An opportunity not to be missed for these leaking to settle