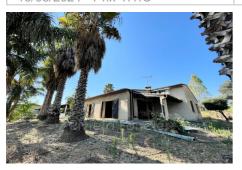

## House 385 Antibes

Provencal house in Antibes - TERRIERS district Located on the popular heights of Antibes, in the peaceful Terriers district, discover this charming Provençal house of 130 m<sup>2</sup>. Built on one level, it reveals an authentic charm while offering comfort thanks to its reversible air conditioning integrated into each room. The interior, healthy and well preserved, requires some modernization to reveal its full potential. The spacious living room is adjacent to a traditional kitchen, which can easily be opened to provide a bright and friendly living space. For added convenience, a large pantry is located just behind the kitchen. The residence has three comfortable bedrooms, a shower room and a bathroom. One of the major assets of this property is its cellar of approximately 20 m<sup>2</sup>, with remarkable ceiling height. This space can be transformed into a games room, office or any other room according to your desires. Outside, a generous plot of approximately 1,300 m<sup>2</sup> accommodates a beautifully wooded garden, decorated with magnificent palm trees, offering a green and peaceful setting. The French windows as well as the typically Provençal shutters add a traditional touch to this house, recalling the charm of the South of France. \*\*Strong points \*\*: - Privileged location on the heights of Antibes. - Authentic Provençal house with air conditioning. - Potential for interior design. - Landscaped garden with sumptuous palm trees. An opportunity not to be missed for these leaking to settle