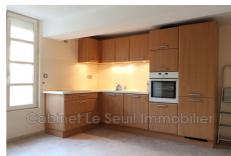

## Ideal investor 2097 Apt

Luberon Le Seuil Immobilier offers for sale the shares of an SCI which includes a R+4 building of approximately 180 m², located in the heart of downtown APT, number one location. On the ground floor, rented commercial premises. On the first floor a cloakroom for the commercial part. Access to the triplex with elevator which serves the 3 levels (approximately 85m²). On the fourth floor a studio of approximately 15m². To visit without delay.