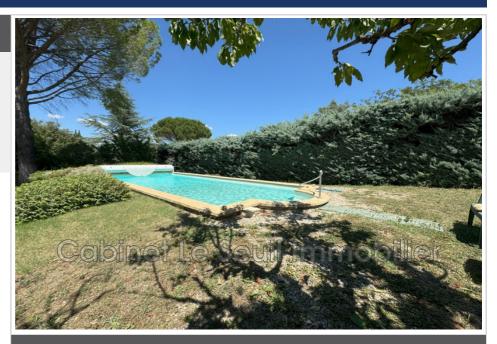

## Features:

POOL, fireplace, Bedroom on ground floor, CALM

- 3 bedroom
- 1 terrace
- 1 bathroom
- 1 WC
- 1 garage
- 4 parkings

Energy class (dpe): E

Emission of greenhouse gases (ges) :  $\ensuremath{\mathsf{B}}$ 

## House 2138 Apt

Luberon Le Seuil Immobilier offers for sale a single-storey detached house. Ideally located near the city center of Apt, it has a total surface area of 109 m² and offers a spacious living room of 33 m². The property also includes a separate and equipped kitchen, three bedrooms, a bathroom, a toilet and a large terrace. You will also enjoy a large plot of 1770 m<sup>2</sup> with a view of a pleasant garden. The property is oriented East-West, thus benefiting from beautiful light. Modern comfort guaranteed with heating and hot water production, both electric. Refreshment work is to be expected to bring the interior to your taste. Finally, enjoy a beautiful fireplace, a swimming pool, four parking spaces and the surrounding calm. Everything is connected to the sewer system. An opportunity to seize for a fulfilling family life. Located in the heart of Provence, the nearby city center of Apt (Luberon), offers an authentic Provencal atmosphere. Characterized by its narrow and winding streets, this area reveals a multitude of historic buildings. It is home to the Sainte-Anne cathedral, a jewel of the Apt heritage. Its many local shops, restaurants and cafes bring this part of the city to life, as does the famous Saturday morning market, known for its wealth of local products. The nearby city center of Apt also offers a magnificent panorama of the surrounding landscapes, typical of the Luberon. A place full of charm that exudes the sweetness of life.