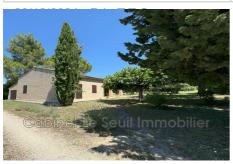

## House 2138 Apt

Luberon Le Seuil Immobilier offers for sale a single-storey detached house. Ideally located near the city center of Apt, it has a total surface area of 109 m² and offers a spacious living room of 33 m². The property also includes a separate and equipped kitchen, three bedrooms, a bathroom, a toilet and a large terrace. You will also enjoy a large plot of 1770 m<sup>2</sup> with a view of a pleasant garden. The property is oriented East-West, thus benefiting from beautiful light. Modern comfort guaranteed with heating and hot water production, both electric. Refreshment work is to be expected to bring the interior to your taste. Finally, enjoy a beautiful fireplace, a swimming pool, four parking spaces and the surrounding calm. Everything is connected to the sewer system. An opportunity to seize for a fulfilling family life. Located in the heart of Provence, the nearby city center of Apt (Luberon), offers an authentic Provencal atmosphere. Characterized by its narrow and winding streets, this area reveals a multitude of historic buildings. It is home to the Sainte-Anne cathedral, a jewel of the Apt heritage. Its many local shops, restaurants and cafes bring this part of the city to life, as does the famous Saturday morning market, known for its wealth of local products. The nearby city center of Apt also offers a magnificent panorama of the surrounding landscapes, typical of the Luberon. A place full of charm that exudes the sweetness of life.