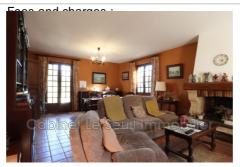

## House 2138 Apt

Luberon Le Seuil Immobilier offers for sale a single-storey detached house. Ideally located near the city center of Apt, it has a total surface area of 109 m² and offers a spacious living room of 33 m². The property also includes a separate and equipped kitchen, three bedrooms, a bathroom, a toilet and a large terrace. You will also enjoy a large plot of 1770 m<sup>2</sup> with a view of a pleasant garden. The property is oriented East-West, thus benefiting from beautiful light. Modern comfort guaranteed with heating and hot water production, both electric. Refreshment work is to be expected to bring the interior to your taste. Finally, enjoy a beautiful fireplace, a swimming pool, four parking spaces and the surrounding calm. Everything is connected to the sewer system. An opportunity to seize for a fulfilling family life. Located in the heart of Provence, the nearby city center of Apt (Luberon), offers an authentic Provencal atmosphere. Characterized by its narrow and winding streets, this area reveals a multitude of historic buildings. It is home to the Sainte-Anne cathedral, a jewel of the Apt heritage. Its many local shops, restaurants and cafes bring this part of the city to life, as does the famous Saturday morning market, known for its wealth of local products. The nearby city center of Apt also offers a magnificent panorama of the surrounding landscapes, typical of the Luberon. A place full of charm that exudes the sweetness of life.