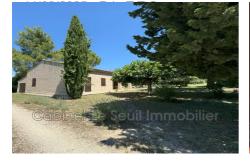

## 325 000 €

Contact agency Cabinet Le Seuil Immobilier 103 rue des Marchands 84400 Apt 04 90 04 80 46 / administration@luberonleseuilimmobilier.fr

For sale house 4 rooms Surface : 109 m<sup>2</sup>

Surface of the living : 33 m<sup>2</sup> Surface of the land : 1770 m<sup>2</sup> Year of construction : 1978 Exposition : Est ouest View : Jardin Hot w ater : Electrique Inner condition : a refresh External condition : GOOD Couverture : tiling

## House 2144 Apt

Luberon Le Seuil Immobilier offers for sale a single-storey detached house. Ideally located near the city center of Apt, it has a total surface area of 109 m<sup>2</sup> and offers a spacious living room of 33 m<sup>2</sup>. The property also includes a separate and equipped kitchen, three bedrooms, a bathroom, a toilet and a large terrace. You will also enjoy a large plot of 1770 m<sup>2</sup> with a view of a pleasant garden. The property is oriented East-West, thus benefiting from beautiful light. Modern comfort guaranteed with heating and hot water production, both electric. Refreshment work is to be expected to bring the interior to your taste. Finally, enjoy a beautiful fireplace, a swimming pool, four parking spaces and the surrounding calm. Everything is connected to the sewer system. An opportunity to seize for a fulfilling family life. Located in the heart of Provence, the nearby city center of Apt (Luberon), offers an authentic Provencal atmosphere. Characterized by its narrow and winding streets, this area reveals a multitude of historic buildings. It is home to the Sainte-Anne cathedral, a jewel of the Apt heritage. Its many local shops, restaurants and cafes bring this part of the city to life, as does the famous Saturday morning market, known for its wealth of local products. The nearby city center of Apt also offers a magnificent panorama of the surrounding landscapes, typical of the Luberon. A place full of charm that exudes the sweetness of life.