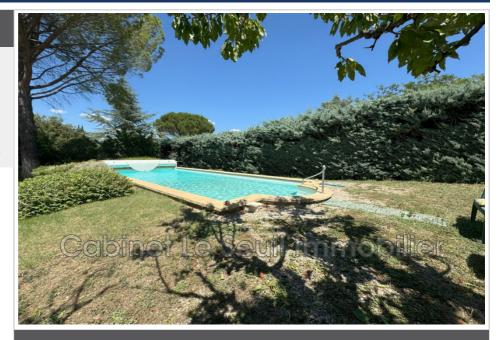

## Features :

POOL, fireplace, Bedroom on ground floor, CALM

- 3 bedroom
- 1 terrace
- 1 bathroom
- 1 WC
- 1 garage
- 4 parkings

Energy class (dpe) : E Emission of greenhouse gases (ges) : B

Document non contractuel

## House 2144 Apt

Luberon Le Seuil Immobilier offers for sale a single-storey detached house. Ideally located near the city center of Apt, it has a total surface area of 109 m<sup>2</sup> and offers a spacious living room of 33 m<sup>2</sup>. The property also includes a separate and equipped kitchen, three bedrooms, a bathroom, a toilet and a large terrace. You will also enjoy a large plot of 1770 m<sup>2</sup> with a view of a pleasant garden. The property is oriented East-West, thus benefiting from beautiful light. Modern comfort guaranteed with heating and hot water production, both electric. Refreshment work is to be expected to bring the interior to your taste. Finally, enjoy a beautiful fireplace, a swimming pool, four parking spaces and the surrounding calm. Everything is connected to the sewer system. An opportunity to seize for a fulfilling family life. Located in the heart of Provence, the nearby city center of Apt (Luberon), offers an authentic Provencal atmosphere. Characterized by its narrow and winding streets, this area reveals a multitude of historic buildings. It is home to the Sainte-Anne cathedral, a jewel of the Apt heritage. Its many local shops, restaurants and cafes bring this part of the city to life, as does the famous Saturday morning market, known for its wealth of local products. The nearby city center of Apt also offers a magnificent panorama of the surrounding landscapes, typical of the Luberon. A place full of charm that exudes the sweetness of life.