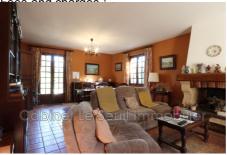

## Features :

POOL, fireplace, Bedroom on ground floor, CALM

- 3 bedroom
- 1 terrace
- 1 bathroom
- 1 WC
- 1 garage
- 4 parkings

Energy class (dpe) : E Emission of greenhouse gases (ges) : B

Document non contractuel

## House 2144 Apt

Luberon Le Seuil Immobilier offers for sale a single-storey detached house. Ideally located near the city center of Apt, it has a total surface area of 109 m<sup>2</sup> and offers a spacious living room of 33 m<sup>2</sup>. The property also includes a separate and equipped kitchen, three bedrooms, a bathroom, a toilet and a large terrace. You will also enjoy a large plot of 1770 m<sup>2</sup> with a view of a pleasant garden. The property is oriented East-West, thus benefiting from beautiful light. Modern comfort guaranteed with heating and hot water production, both electric. Refreshment work is to be expected to bring the interior to your taste. Finally, enjoy a beautiful fireplace, a swimming pool, four parking spaces and the surrounding calm. Everything is connected to the sewer system. An opportunity to seize for a fulfilling family life. Located in the heart of Provence, the nearby city center of Apt (Luberon), offers an authentic Provencal atmosphere. Characterized by its narrow and winding streets, this area reveals a multitude of historic buildings. It is home to the Sainte-Anne cathedral, a jewel of the Apt heritage. Its many local shops, restaurants and cafes bring this part of the city to life, as does the famous Saturday morning market, known for its wealth of local products. The nearby city center of Apt also offers a magnificent panorama of the surrounding landscapes, typical of the Luberon. A place full of charm that exudes the sweetness of life.