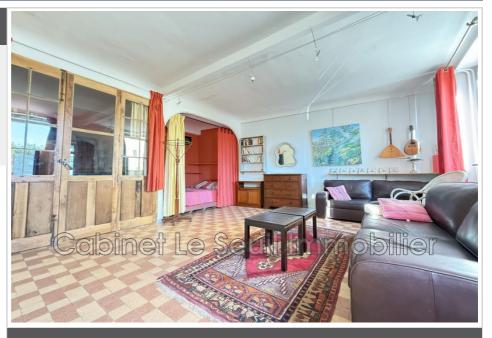

Luberon Le Seuil Immobilier offers for sale this charming house of 252 m<sup>2</sup> in a district close to the city center of Apt. This spacious residence, built in 1900, offers 3 levels of living space with an East-West exposure, thus providing beautiful light all day long. The house has 3 bedrooms, a bathroom and 3 shower rooms. Ideal for large families or those who appreciate tranquility. You will discover a living room of 45 m<sup>2</sup> and a fitted American kitchen. To keep the charm of the past, some original elements have been preserved such as the fireplace. The interior requires modernization in order to put it to your taste. This residence has a beautiful open view and has 2 terraces to enjoy the sunny days. The house is semi-detached on two sides. Mains drainage. Other services: Double glazing, Laundry room. Garage Workshop for 6 cars. To discover without further delay. Apt, located in the Vaucluse (84400) offers a wide variety of homes, many of which have been beautifully preserved and renovated, blending old world charm with modern comforts. One of the highlights of the local property market is undoubtedly its excellent value for money. Buyers can find beautiful village homes, rural properties with land or contemporary villas, all at prices significantly lower than those on the nearby Côte d'Azur. In addition, Apt's geographical location is ideal, nestled between the Luberon mountains and lavender fields, with easy access to shops, town