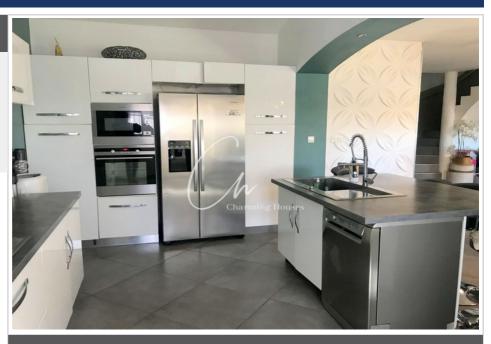

## House A019 Arles

Arles Gimeaux family home a few minutes from the city center, 142 m² of living space on two levels, it consists of a large living room opening onto the terrace, a fully equipped open kitchen, a laundry room. Upstairs, a corridor leads to 3 beautiful bedrooms and a large bathroom. Outside two terraces with a garden of 200 m² the house has two entrances. For more information contact Mr DINIAKOS PIERRE by phone or email.