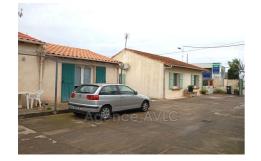

## Ideal investor 249 Arles

Magnificent investment opportunity in Arles, in the Montmajour district. Discover this real estate complex composed of three apartments, built in 1998 and perfectly maintained. With its 136 m² of living space, the first studio apartment includes a living room with separate fitted kitchen, a shower room and a mezzanine for the sleeping area. The second T2 apartment offers a spacious bedroom, a shower room and toilet and a living room with fitted American kitchen. The last type 3 apartment has an outdoor space with its private courtyard. It offers a living room and open fitted kitchen, two bedrooms and a shower room, toilet. Three parking spaces are also available. The annual rental income is €23,000. A visit is a must! Fees and charges: