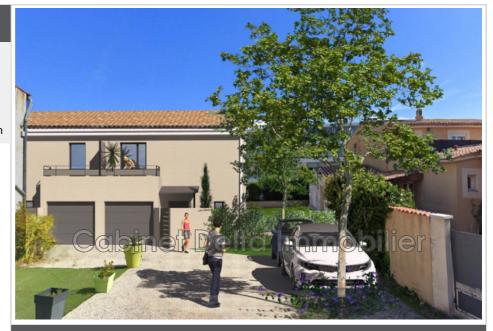

## House 1637 Bandol

VEFA construction project This terraced house offers a living area of 87.37 m<sup>2</sup>, spread over two levels, ensuring optimal comfort and privacy for its residents. It consists of a bright living space, three spacious bedrooms, a modern shower room and a bathroom. Additionally, a private garage is included, ensuring the security of your vehicle and providing convenient access to your home. Located in a privileged environment, this property combines serenity and proximity to beaches, shops and schools, offering a harmonious and practical living environment for its inhabitants...