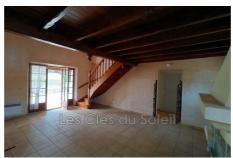

## House 13044 Besse-sur-Issole

Exclusively for AMEPI, in a green and very quiet setting, come and discover this traditional single-storey house, located on a plot of 14,500 m2. It will appeal to nature lovers or families looking for peace and quiet. This house consists of a beautiful living room of approximately 23 m² offering a clear view, a library area, a large equipped kitchen, extended by a pantry. A wrought iron room divider demarcates the sleeping area which is made up of three bedrooms, one with direct access to the terrace, a bathroom and a separate toilet. Its advantages: Fully fenced property Covered terrace Strong development potential Double garage with workshop Wood shed