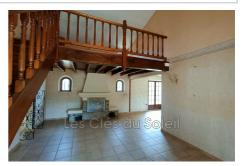

## House 13044 Besse-sur-Issole

Exclusively for AMEPI, in a green and very quiet setting, come and discover this traditional single-storey house, located on a plot of 14,500 m2. It will appeal to nature lovers or families looking for peace and quiet. This house consists of a beautiful living room of approximately 23 m² offering a clear view, a library area, a large equipped kitchen, extended by a pantry. A wrought iron room divider demarcates the sleeping area which is made up of three bedrooms, one with direct access to the terrace, a bathroom and a separate toilet. Its advantages: Fully fenced property Covered terrace Strong development potential Double garage with workshop Wood shed