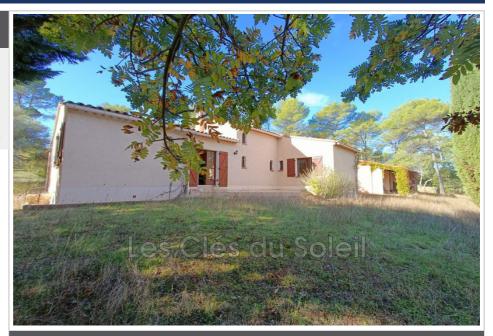

## House 13044 Besse-sur-Issole

Exclusively for AMEPI, in a green and very quiet setting, come and discover this traditional single-storey house, located on a plot of 14,500 m2. It will appeal to nature lovers or families looking for peace and quiet. This house consists of a beautiful living room of approximately 23 m² offering a clear view, a library area, a large equipped kitchen, extended by a pantry. A wrought iron room divider demarcates the sleeping area which is made up of three bedrooms, one with direct access to the terrace, a bathroom and a separate toilet. Its advantages: Fully fenced property Covered terrace Strong development potential Double garage with workshop Wood shed

## Contact agency Les Clés du Soleil

1009 avenue Francois Nardi 83000 Toulon

04 94 20 18 00 / lcds.immobilier@gmail.com

For sale house 4 rooms

Surface: 110 m<sup>2</sup>

Surface of the living: 21 m²
Surface of the land: 14500 m²
Year of construction: 1985
Exposition: Plein sud
View: Dégagée
Hot w ater: Electrique
Inner condition: to renovate

External condition: a refresh

Couverture: tiling