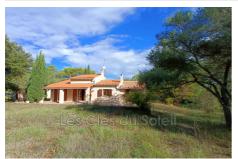

## House 13044 Besse-sur-Issole

Exclusively for AMEPI, in a green and very quiet setting, come and discover this traditional single-storey house, located on a plot of 14,500 m2. It will appeal to nature lovers or families looking for peace and quiet. This house consists of a beautiful living room of approximately 23 m² offering a clear view, a library area, a large equipped kitchen, extended by a pantry. A wrought iron room divider demarcates the sleeping area which is made up of three bedrooms, one with direct access to the terrace, a bathroom and a separate toilet. Its advantages: Fully fenced property Covered terrace Strong development potential Double garage with workshop Wood shed

## Contact agency Les Clés du Soleil

1009 avenue Francois Nardi 83000 Toulon

04 94 20 18 00 / lcds.immobilier@gmail.com

For sale house 4 rooms

Surface: 110 m<sup>2</sup>

Surface of the living: 21 m²
Surface of the land: 14500 m²
Year of construction: 1985
Exposition: Plein sud
View: Dégagée
Hot w ater: Electrique
Inner condition: to renovate

External condition: a refresh

Couverture: tiling