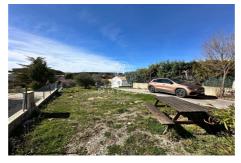

Surface of the land: 235 m²
Year of construction: 1982
Exposition: Sud est
View: Campagne
Hot water: ⊟ectrique

**Inner condition**: to renovate **External condition**: GOOD

Couverture: tiling

Features :

double glazing, Automatic gate