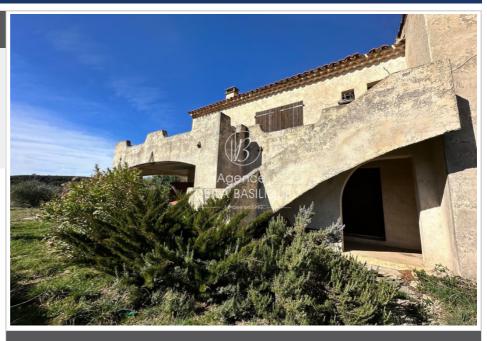

Surface of the land: 235 m²
Year of construction: 1982
Exposition: Sud est
View: Campagne
Hot water: ⊟ectrique

**Inner condition**: to renovate **External condition**: GOOD

Couverture: tiling

Features :

double glazing, Automatic gate

3 bedroom

1 terrace

1 bathroom

1 WC

2 parkings

Energy class (dpe): D

Emission of greenhouse gases (ges) :  ${\sf B}$ 