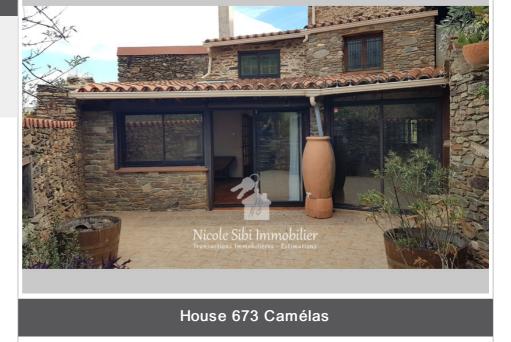

Emission of greenhouse gases (ges): C

Document non contractuel 28/11/2024 - Prix T.T.C

In the heart of the Aspres, this charming 130  $\mathrm{m}^2$  stone house will seduce you with its unique character and its breathtaking view of the surrounding hills. It offers a warm living environment with its large sunny terrace and an intimate courtyard ideal for relaxation. The living room with fireplace insert extends into a veranda. The bright mezzanine brings a touch of originality to the whole allowing the creation of an additional bedroom. The garage and the cellar complete this practical and functional property. A true haven of peace, ideal for those in search of tranquility and authenticity in a privileged natural setting.