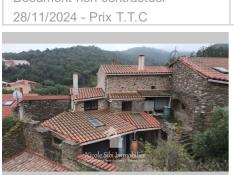

## 252 000 €

Contact agency Nicole Sibi Immobilier

32 Rue Principale 66130 Corbère

04.68.80.30.62 / sibi.nicole@orange.fr

For sale house Surface: 130 m<sup>2</sup>

Surface of the living: 36 m<sup>2</sup> Surface of the land: 190 m<sup>2</sup> Exposition: Sud nord View: Montagne Hot water : ⊟ectrique Inner condition: a refresh External condition: GOOD

Couverture: tiling

Features:

fireplace, Laundry room, CALM

3 bedroom 2 terraces

1 bathroom

2 WC

1 garage 1 cellar

Energy class (dpe): D

Emission of greenhouse gases (ges): C

Document non contractuel 28/11/2024 - Prix T.T.C

In the heart of the Aspres, this charming 130  $\mathrm{m}^2$  stone house will seduce you with its unique character and its breathtaking view of the surrounding hills. It offers a warm living environment with its large sunny terrace and an intimate courtyard ideal for relaxation. The living room with fireplace insert extends into a veranda. The bright mezzanine brings a touch of originality to the whole allowing the creation of an additional bedroom. The garage and the cellar complete this practical and functional property. A true haven of peace, ideal for those in search of tranquility and authenticity in a privileged natural setting.